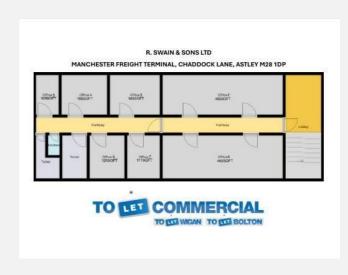

### **Description**

One office available on the 1st Floor at Manchester Freight Terminal above reputable R. Swain & Sons. The office is currently 463sqft however there is an option of splitting it to approx. 220sqft each if requested. The property benefits from on site car park and is offered on bills included rate.

#### **Current Availability:**

Suite 1 463sqft £840pcm +VAT

## Layout