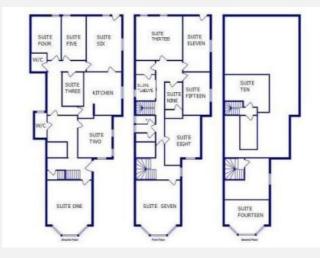

# **OFFICES TO LET** Various Sizes Available

To View Contact: Lola Hacking lola@toletbolton.co.uk www.toletwigan.co.uk

| Unit                           | Area (sq.ft.) | Area (sq.m) | Rent    | Period  |
|--------------------------------|---------------|-------------|---------|---------|
| First Floor Suite Eight        | 160.00        | 14.86       | £325.00 | Monthly |
| First Floor Suite Eleven       | 165.00        | 15.33       | £310.00 | Monthly |
| Second Floor Suite<br>Fourteen | 215.00        | 19.97       | £250.00 | Monthly |
| First Floor Suite suite 7      | 230.00        | 21.37       | £500.00 | Monthly |

#### Layout