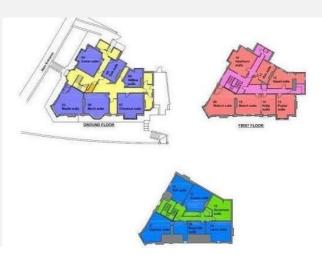

ividual offices creating a professional first impression for clients and employee. Each office boasts 24/7 access, abundant natural light from large windows, and access to lovely communal facilities and on-site meeting rooms.

- Current Availability: Rent From £500 & Size From 282 SQ FT
- Inclusive: No VAT, Service Charge, or Building Insurance
- Additional: Water & Gas included, Electricity billed separately

#### Location

Westgate House occupies a prestigious position opposite Bolton School, on the corner of Westgate Avenue and Park Road. This highly sought-after area offers a mix of residential, leisure, and professional businesses with convenient access to Bolton Centre and the motorway network. Additionally, on-street parking and public transport are readily available.

#### Layout