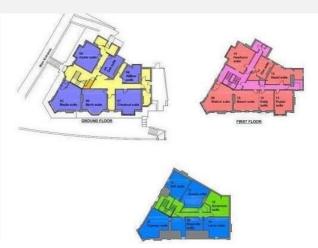

idual offices creating a professional first impression for clients and employee. Each office boasts 24/7 access, abundant natural light from large windows, and access to lovely communal facilities and on-site meeting rooms.

- Current Availability: Rent From £325 & Size From 254 SQ FT
- Inclusive: No VAT, Service Charge, or Building Insurance
- · Additional: Water & Gas included, Electricity billed separately

#### Location

Westgate House occupies a prestigious position opposite Bolton School, on the corner of Westgate Avenue and Park Road. This highly sought-after area offers a mix of residential, leisure, and professional businesses with convenient access to Bolton Centre and the motorway network. Additionally, on-street parking and public transport are readily available.

#### Layout