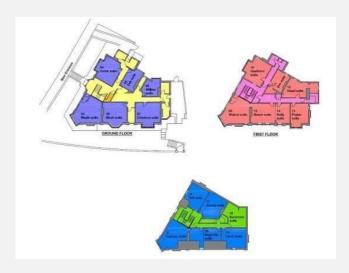

(24.99 sqm) **RENT**£550.00 Monthly

To View Contact:

### **Property Highlights**

- VAT: Exempt
- · Beautiful Smart Professional Office
- Stunning Victorian Building

#### **Description**

A Selection of stylish, modern offices set in a stunning Victorian Building next to Bolton School.

- Rent: From £500 pcm
- Size: From 269 sqft
- No Vat or Service Charge
- Electricity, broadband and phone not included within the rent

#### Location

Westgate House is a professional and well presented Victorian Building set at the corner point of Westgate Avenue and Park Road and ideally situated directly opposite Bolton School. Less than 1 mile from Bolton Town Centre and all its amenities. There's on road parking all around Westgate House, and public transport is also easily accessible

#### Layout