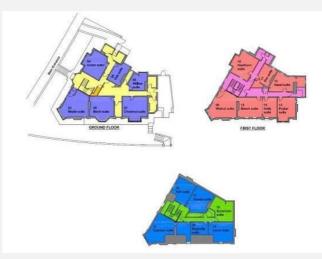

# **OFFICES TO LET**Various Sizes Available

To View Contact: Lola Hacking lola@toletbolton.co.uk www.toletwigan.co.uk

| Unit                           | Area (sq.ft.) | Area (sq.m) | Rent    | Period  |
|--------------------------------|---------------|-------------|---------|---------|
| Ground Floor Suite<br>Chestnut | 269.00        | 24.99       | £550.00 | Monthly |
| Ground Floor Suite Birch       | 282.00        | 26.20       | £550.00 | Monthly |
| First Floor Suite Walnut       | 325.00        | 30.19       | £550.00 | Monthly |

#### Layout