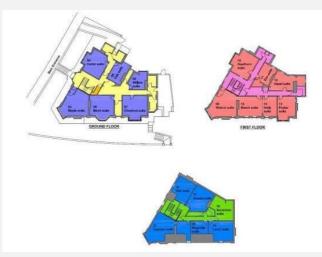

| 325.00        | 30.19       | £500.00 | Monthly |



## **Property Highlights**

- VAT: Exempt
- Beautiful Smart Professional Office
- Stunning Victorian Building

### **Description**

A Selection of stylish, modern offices set in a stunning Victorian Building next to Bolton School.

- Rent: From £500 pcm
- Size: From 269 sqft
- No Vat or Service Charge
- · Electricity, broadband and phone not included within the rent

#### Location

Westgate House is a professional and well presented Victorian Building set at the corner point of Westgate Avenue and Park Road and ideally situated directly opposite Bolton School. Less than 1 mile from Bolton Town Centre and all its amenities. There's on road parking all around Westgate House, and public transport is also easily accessible

#### Layout