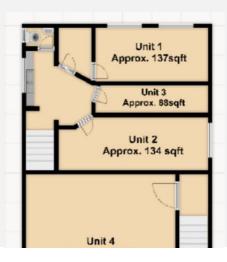

# **OFFICE TO LET**

134.00 sqft (12.45 sqm) **RENT**£275.00 Monthly

To View Contact: Trish Zielinska trish@toletwigan.co.uk 01942 734748 www.toletwigan.co.uk

### **Description**

Small 1st floor unit available to let now. Would suite small boutique style business, ideal for admin, nail services or massage room, with hairdressers already in the building.

Size: 134sqft approxLease term: Flexible

## Layout