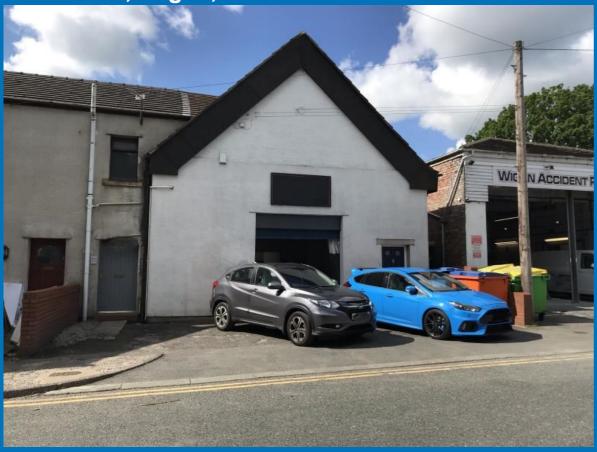

# Little Lane, Wigan, WN3 6PZ

OFFICE TO LET

134.00 sqft (12.45 sqm) **RENT** £275.00 Monthly

To View Contact: Trish Zielinska trish@toletwigan.co.uk 01942 734748 www.toletwigan.co.uk

## Description

Small 1st floor unit available to let now. Would suite small boutique style business, ideal for admin, nail services or massage room, with hairdressers already in the building.

- Size: 134sqft approx
- Lease term: Flexible
- VAT: Exempt
- Service Charge: None charged
- Building Insurance: Included
- Inclusive of water, electric and gas.

### Location

83 Little Lane is set within a quiet backwater lane, just off Smithy Brook Road in Goose Green area of Wigan. Nr 83 is neighbouring to local vets, car garage and number of residential dwellings.