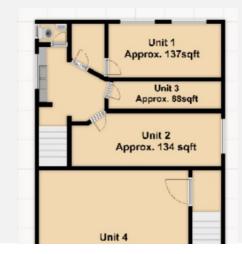

# Little Lane, Wigan, WN3 6PZ

OFFICE TO LET

134.00 sqft (12.45 sqm) **RENT** £275.00 Monthly

To View Contact: Trish Zielinska trish@toletwigan.co.uk 01942 734748 www.toletwigan.co.uk

## Description

Small 1st floor unit available to let now. Would suite small boutique style business, ideal for admin, nail services or massage room, with hairdressers already in the building.

- Size: 134sqft approx
- Lease term: Flexible
- VAT: Exempt
- Service Charge: None charged
- Building Insurance: Included
- Inclusive of water, electric and gas.

### Layout