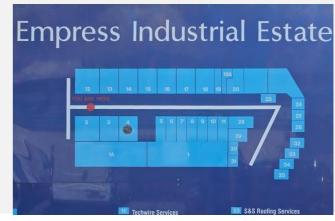

7      | £750.00   | Monthly |
| Unit 22 | 5,423.00      | 503.81      | £1,450.00 | Monthly |



### **Property Highlights**

- Light Industrial Units
- Busy Industrial Estate
- VAT at Prevailing Rate

### **Description**

Industrial units available to let on a very busy and popular Empress Industrial Estate.

Current availability:

- Rent: From £750 pcm
- Size: From 1136 sqft (approx)
- VAT: At the prevailing rate of 20%
- Service Charge and Building Insurance: 15%

Please note no car/vehicle trades will be considered.

#### Location

Empress Industrial Estate is a medium sized industrial estate set within 2 miles of Wigan Town Centre with easy transport access to M6 and M62, plus the Greater Manchester Network of Bolton, Leigh, Atherton and Hindley. Each unit has parking.

#### Layout