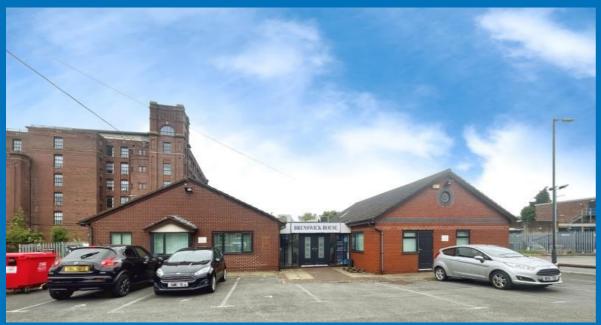

## Unicorn Serviced Office Brunswick Street Leigh, WN7 2PL

#### Location

Located on Brunswick Street Leigh, just off the town centre, these offices offer the best of both worlds. Surrounded by a mix of established businesses and residential areas prime for networking and employment opportunities. Plus, with on-site and on-street parking, excellent transport links, and easy access to the East Lancashire Road, commuting and regional connections are simple.