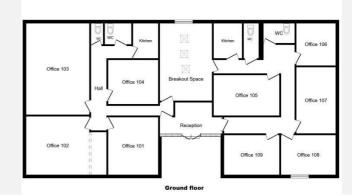

### Layout

### **Description**

These superbly renovated and fully serviced office are ideal for startups or small businesses wanting a professional business hub featuring everything needed to grow, connect and thrive. The ground floor space accessible 24/7 has private offices with a communal reception, kitchens, WC's and a lovely breakout space. Viewing a must.