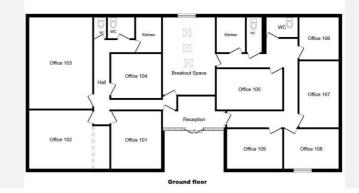

#### Layout

#### **Description**

These superbly renovated and fully serviced office are ideal for startups or small businesses wanting a professional business hub featuring everything needed to grow, connect and thrive. The ground floor space accessible 24/7 has private offices with a communal reception, kitchens, WC's and a lovely breakout space. Viewing a must.