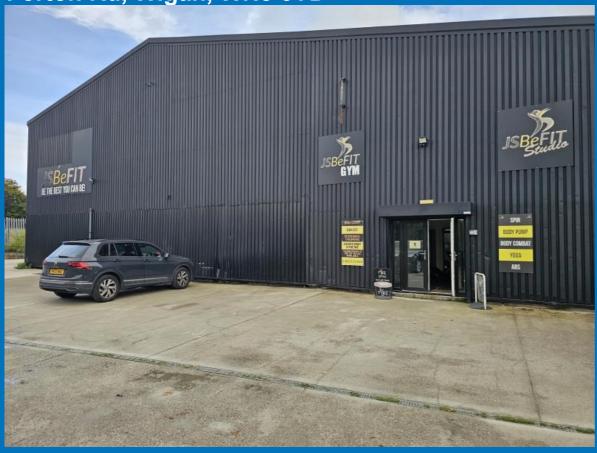

# JSBeFit Forton Rd, Wigan, WN3 6YD

### **Property Highlights**

- Within a Gym -Ready Made Client Base
- No Extra Bills
- · Ideal for Health, Wellbeing & Beauty

### **Description**

Fantastic opportunity to let a room/office/workout space within the gym.

Bright professional spaces with access to communal facilities. Perfect to move in and start trading immediately. Ideal for beauty, health and wellbeing, however all uses will be considered.

#### Location

Located within busy and popular Wheatlea Industrial Estate, just off Warrington Road in Goose Green area of Wigan. The property is set at the back of big retail chains like Asda and Sainsburys. The transport links are fantastic with local bus routes a few minutes walk, train station and motorway network a short drive.