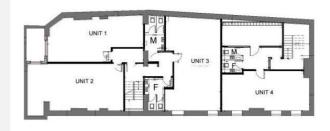

# **OFFICES TO LET** Various Sizes Available

To View Contact: Trish Zielinska trish@toletwigan.co.uk 01942 734748 www.toletwigan.co.uk

| Unit   | Area (sq.ft.) | Area (sq.m) | Rent    | Period  |
|--------|---------------|-------------|---------|---------|
| Unit 1 | 395.00        | 36.70       | £650.00 | Monthly |
| Unit 2 | 480.00        | 44.59       | £760.00 | Monthly |
| Unit 3 | 505.00        | 46.92       | £800.00 | Monthly |
| Unit 4 | 505.00        | 46.92       | £800.00 | Monthly |

We currently have Lower Ground Offices available:

1 x Self contained space with WC & Kitchenette & Storage (505 SQ FT) 3 x Offices with private kitchenettes & shared WC Facilities (395-505 SQ FT)

#### Layout