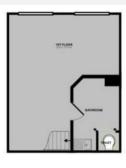

trish@toletwigan.co.uk
01942 734748
www.toletwigan.co.uk



### **Property Highlights**

- 400 SQ FT Unit
- Corner Plot with footfall and Visibility
- Qualifies for Full Business Rates Relief

#### **Description**

A 400 sqft 2 story Retail Unit is available in the beautiful, quaint Royal Arcade. The lovely self-contained unit has massive display windows, storage, facilities, and retail space making it a perfect choice for retail and service businesses.

Rent: £792 PCM

Size: 400 sqft (approx)

VAT: Exempt

Service Charge: approx. £1893 per annum Building Insurance: approx. £365 per annum

#### Location

Set prominently in the main shopping area of Wigan Town Centre, The Royal Arcade is a stunning Victorian Style indoor shopping arcade with a diverse variety of businesses.

### Layout