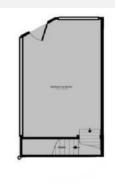

ka
trish@toletwigan.co.uk
01942 734748
www.toletwigan.co.uk



### **Property Highlights**

- 400 SQ FT Unit
- Corner Plot with footfall and Visibility
- Qualifies for Full Business Rates Relief

#### **Description**

A 400 sqft 2 story Retail Unit is available in the beautiful, quaint Royal Arcade. The lovely self-contained unit has massive display windows, storage, facilities, and retail space making it a perfect choice for retail and service businesses.

Rent: £792 PCM

Size: 400 sqft (approx)

VAT: Exempt

Service Charge: approx. £1893 per annum Building Insurance: approx. £365 per annum

#### Location

Set prominently in the main shopping area of Wigan Town Centre, The Royal Arcade is a stunning Victorian Style indoor shopping arcade with a diverse variety of businesses.

### Layout