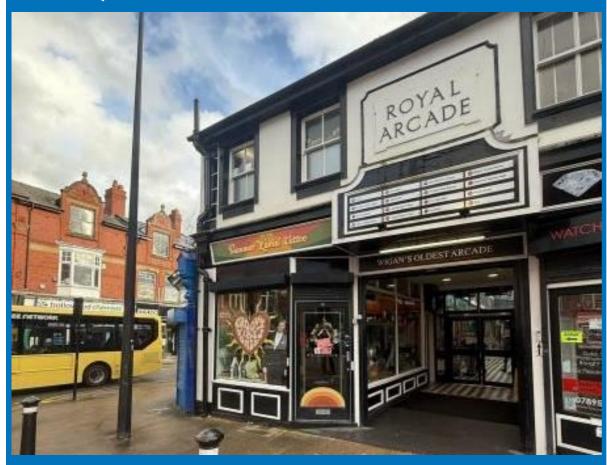

# Royal Arcade Standishgate Wigan WN1 1QH

### **Property Highlights**

- 400 SQ FT Unit
- Corner Plot with footfall and Visibility
- Qualifies for Full Business Rates Relief

#### **Description**

A 400 sqft 2 story Retail Unit is available in the beautiful, quaint Royal Arcade. The lovely self-contained unit has massive display windows, storage, facilities, and retail space making it a perfect choice for retail and service businesses.

#### Location

Set prominently in the main shopping area of Wigan Town Centre, The Royal Arcade is a stunning Victorian Style indoor shopping arcade with a diverse variety of businesses.