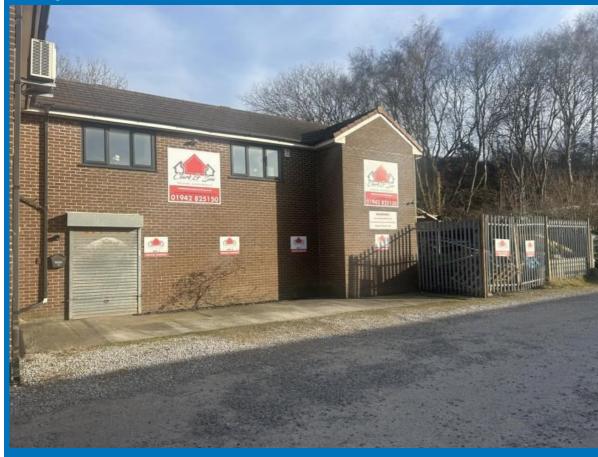

#### **Description**

This 2 storey versatile hybrid commercial unit offers a fantastic opportunity for businesses seeking a well-positioned office and workshop / storage base in Wigan. The property comprises a ground floor industrial/warehouse area and WC, with a separate office space, and kitchen/breakout area, on the 1st floor. A small yard provides useful external space, and on-site parking is available at the front.

#### Location

This commercial unit is situated on a small, well-established industrial estate just behind the popular Tower Enterprise Park and Miry Lane Industrial Estate, within a busy trade area of Wigan. Its convenient location offers excellent access to major transport links and is only few minute drive and a 10-minute walk to Wigan town centre, providing access to all its amenities, including the bus and train stations.