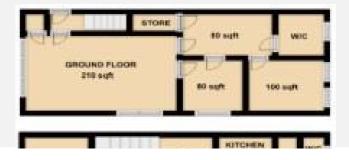

1942 734748 www.toletbolton.co.uk



### **Property Highlights**

- 2 Storey Unit Approx. 1085sqft
- 2 Private Car Park Spaces Included
- Walking Distance to Train Station

#### **Description**

A beautifully presented 2 storey building with CCTV, Alarm and CAT 5 Cabling. Set in the heart of Wigan Town Centre with off road parking. Previously ran as beauticians studio on the ground floor and office on the 1st floor - would suit variety of business uses.

- \* Rent £1000 pcm
- \* Size Approx.1085sqft
- \* VAT: Exempt

#### Location

Set in the heart of Wigan Town centre with both Wigan North Western and Wallgate Train Stations a few minutes walk and opposite the Bus Depot. Bishopgate is beautifully situated in a quite and peaceful courtyard with beautiful; and tranquil views.

#### Layout