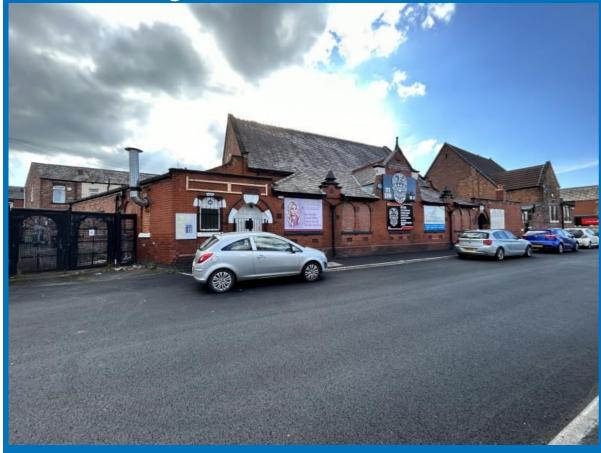

## Norfolk St, Wigan, WN5 9BJ

#### Location

This former Bethel Independent Sunday School, now operating as a Gym and Fitness Centre, is located in popular area of Newtown. Set between Ormskirk Road and Warrington Road for easy access to Town Centre and Motorway Links. Right on the doorstep of the Alexandra Park.