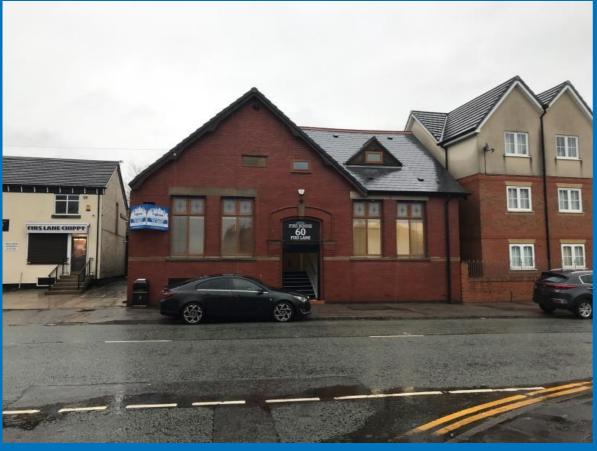

# Firs Lane, Leigh, WN7 4SB

#### **Description**

Fantastic offices set in a stunning, professional building of Firs House. Finished to a high standard, available on inclusive rent and a flexible license, with complimentary access to communal Wi-Fi. Perfect for a start up or well established business.

#### Location

Set on the very busy and popular Firs Lane on the outskirts of Leigh and offering easy access to Wigan, Bolton and Manchester. 60 Firs Lane is a well presented building, with recently refurbished office spaces.