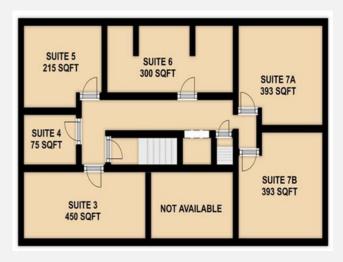

**Current Availability:** 

Suite 7a 1st Floor - 393 SQ FT for £450 Per Month

### Layout