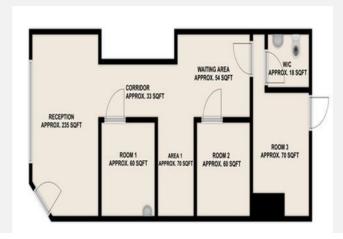

l Uses Considered

### **Description**

Approximately 600 sqft beautifully decorated in neutral colours ground floor retail unit available to let from March 2025. Well known as a beauty salon for at least last 6 years, the property offers a lovely and well presented reception area, with individual treatment rooms and working spaces further to the back of the premises.

The bright unit is ideal for a variety of retail or service-based businesses.

- £750 Per Month with No VAT
- Rateable value of £4400: Qualifies for full small business rates
- · Lease Term: Min 3 Years FR&I

#### Location

300 Warrington Road is located in the primarily residential area of Abram. Situated in between Wigan and Leigh and with easy access to both Ashton and Bolton. Not far off M6 and East Lancs.

#### Layout