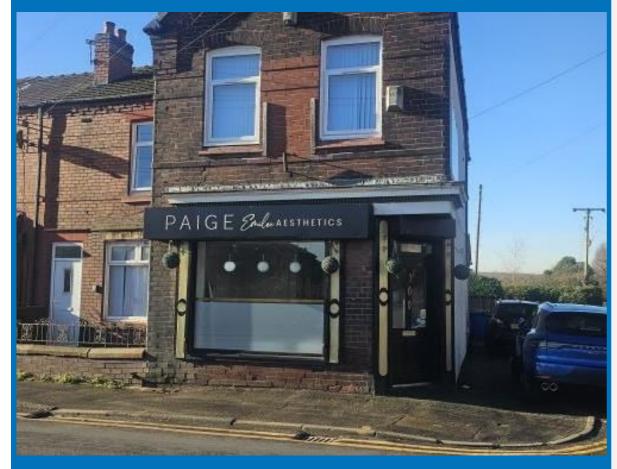

# Warrington Road Abram WN2 5XA

### **Property Highlights**

- · High visibility on a very busy road
- · Currently successful beauty salon
- All Uses Considered

### **Description**

Approximately 600 sqft beautifully decorated in neutral colours ground floor retail unit available to let from March 2025. Well known as a beauty salon for at least last 6 years, the property offers a lovely and well presented reception area, with individual treatment rooms and working spaces further to the back of the premises.