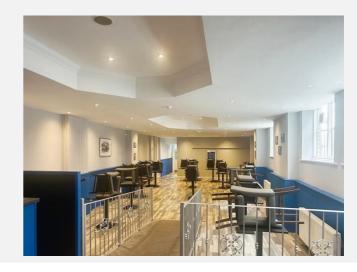

### **Description**

Beautifully presented ground-floor restaurant with alcohol licence. Currently consisting of a large kitchen and restaurant / Bar area with toilets and storage. Configuration easily changed and all usage considered.

# Layout