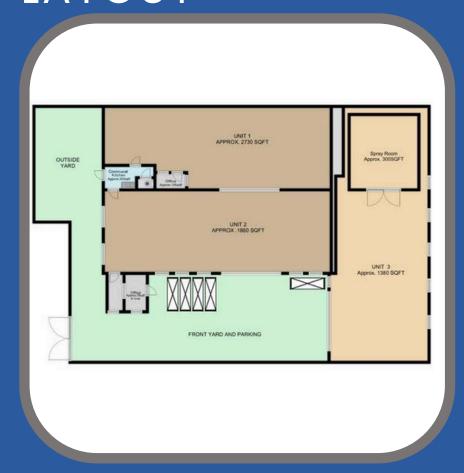

g available soon.

- 24/7 Access
- Gated Shared Yard
- No VAT payable
- Building Insurance & Service Charge: TBC
- Business Rates: Current rateable value (April 2023 to present):
  Unit 1: £7,200

Unit 2: £6,400

## LOCATION

Prominently located on the corner of Anderton Street, fronting the busy A road, Manchester Road, in Higher Ince, Wigan (WN2 2BG). This high-visibility location benefits from significant daily passing traffic (approximately 18,000 vehicles) and is situated within a mixed commercial and residential area.

The location offers convenient access to Wigan town centre and the wider North West region. Local amenities, public transport links and the motorway Network are within easy reach.

- Rental: £30,000 PER ANNUM
- Size: 4590 Sq Ft.
  - Lease: Terms Negotiable

## LAYOUT



**FLOORPLAN** 



LOCATION



MAP