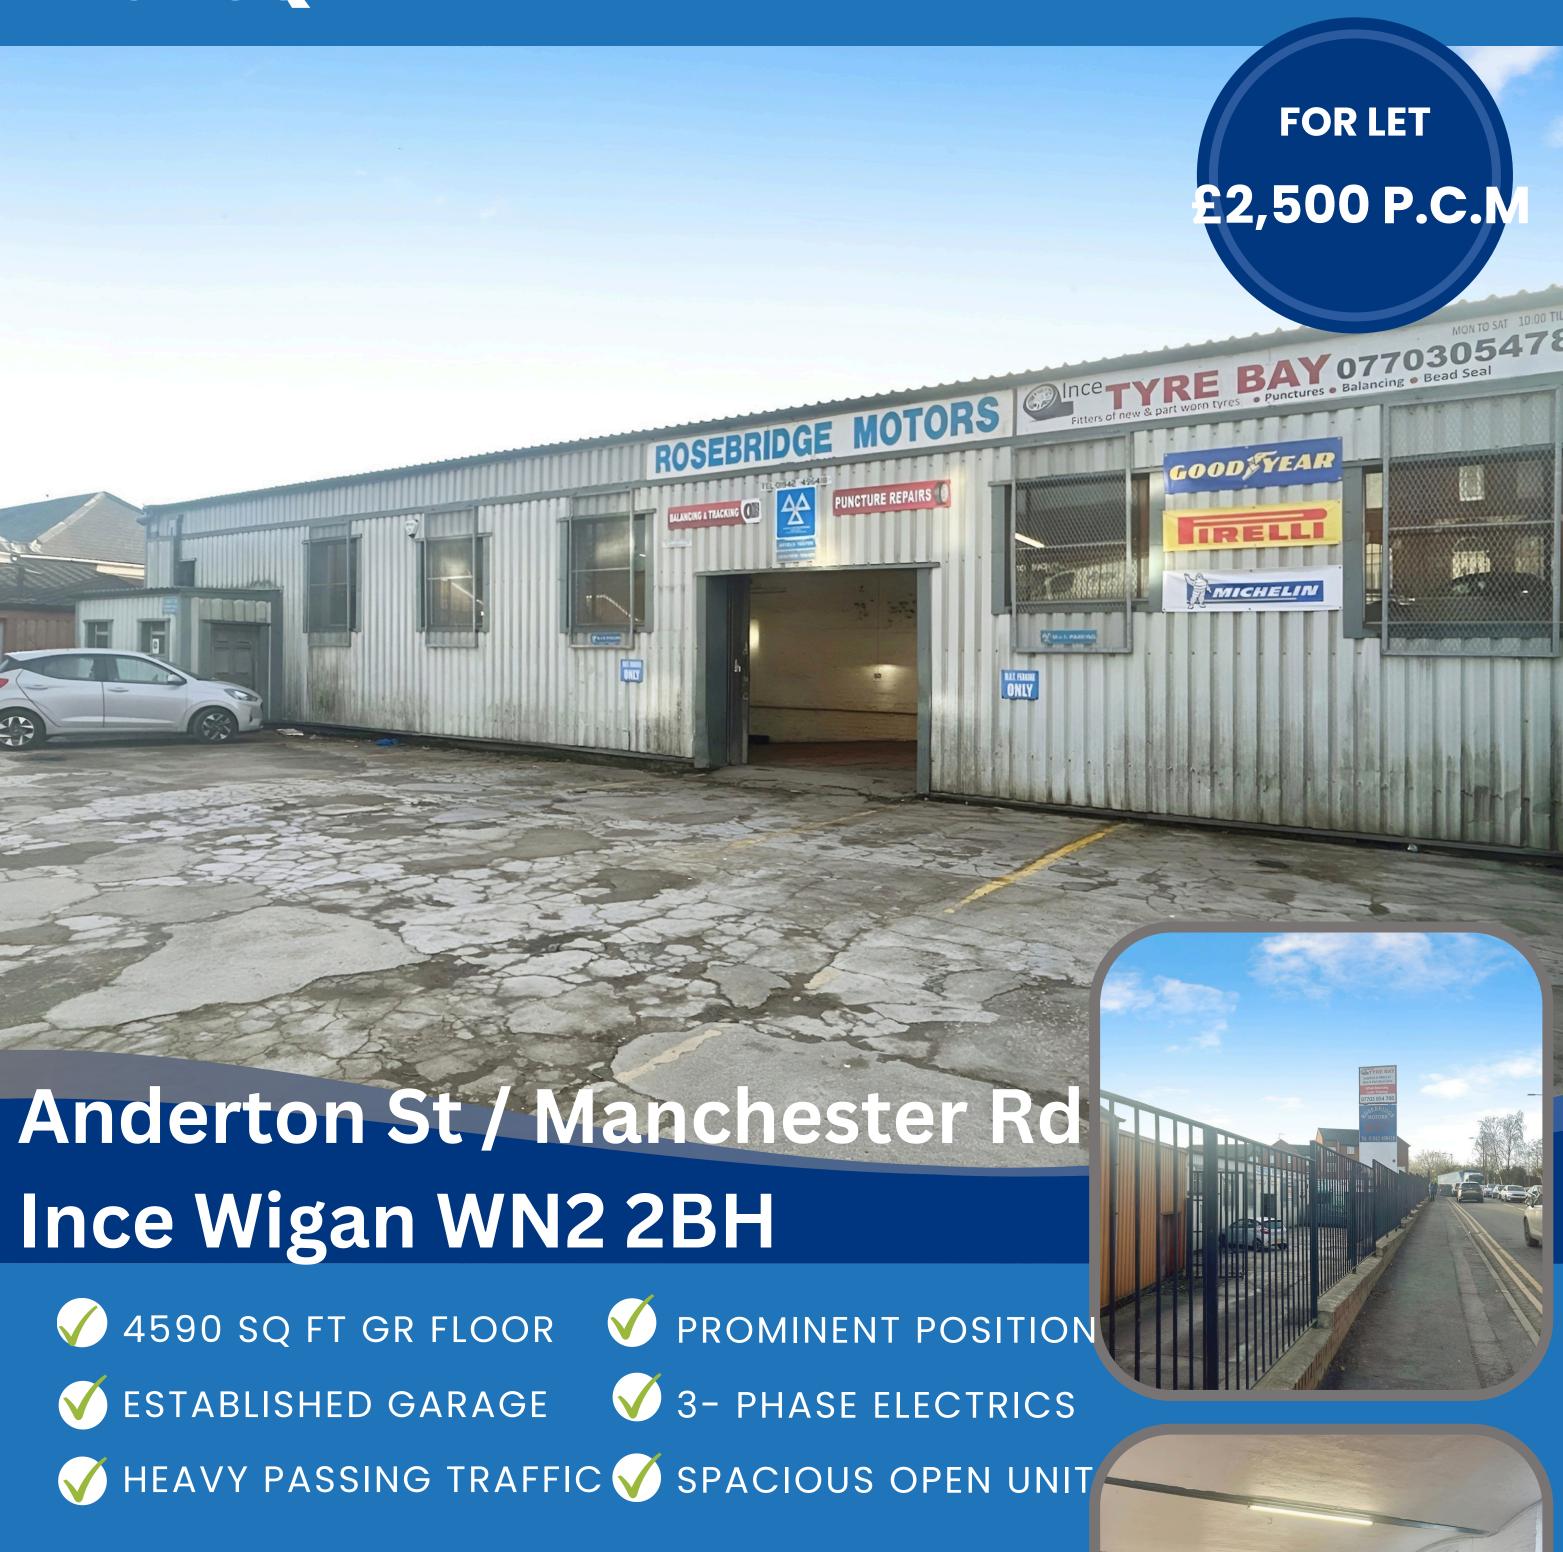

## MOTOR TRADE INDUSTRIAL UNIT 4590 SQ FT

TO VIEW CONTACT: TRISH ZIELINSKA

01942 734748

Trish@toletwigan.co.uk

www.toletwigan.co.uk

## DESCRIPTION

Unit Available -Ideal for Motor Trade

Unit 1 & 2 totalling 4590 SQ FT, previously a car body repair, tire bay, mechanics, and MOT centre for 30 years, offers a strong opportunity for motor trade businesses. Key features include large shutters, five ramps (with space for more), workshop space, office, communal facilities, on-site parking, and 3-phase electrics. Suitable for a range of uses including motor trade, all considered. Unit 3 also coming available soon.

## LOCATION

Prominently located on the corner of Anderton Street, fronting the busy A road, Manchester Road, in Higher Ince, Wigan (WN2 2BG). This high-visibility location benefits from significant daily passing traffic (approximately 18,000 vehicles) and is situated within a mixed commercial and residential area.