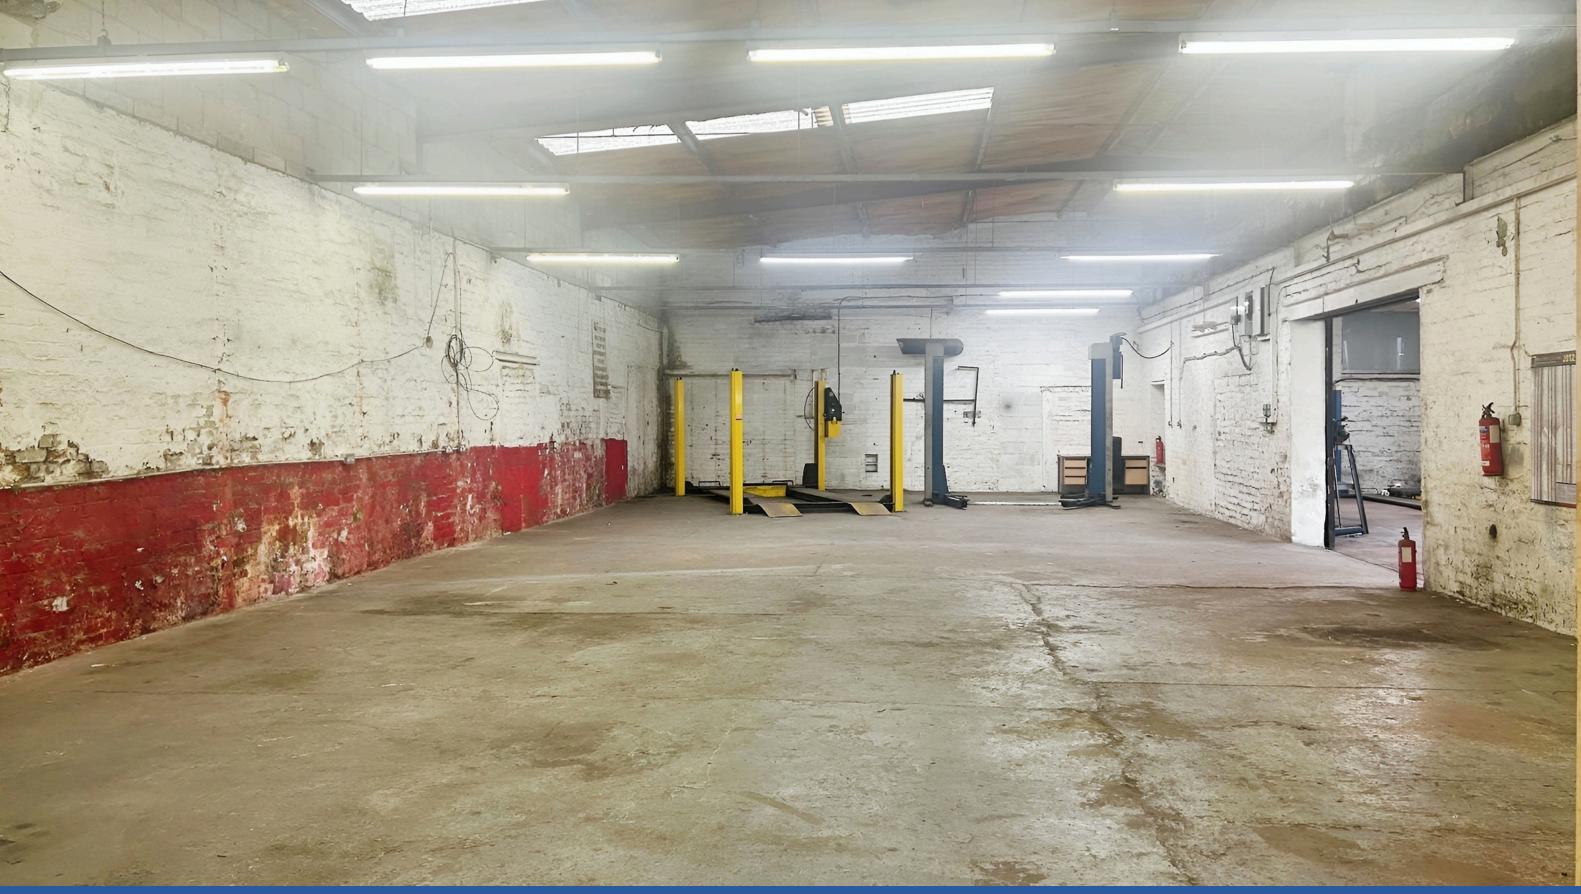

## DESCRIPTION

Unit Available -Ideal for Motor Trade

Unit 1 & 2 totalling 4590 SQ FT, previously a car body repair, tire bay, mechanics, and MOT centre for 30 years, offers a strong opportunity for motor trade businesses. Key features include large shutters, five ramps (with space for more), workshop space, office, communal facilities, on-site parking, and 3-phase electrics. Suitable for a range of uses including motor trade, all considered. Unit 3 also coming available soon.