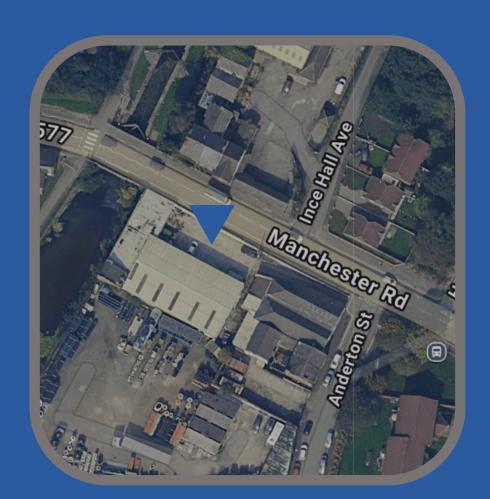

## LOCATION

Prominently located on the corner of Anderton Street, fronting the busy A road, Manchester Road, in Higher Ince, Wigan (WN2 2BG). This high-visibility location benefits from significant daily passing traffic (approximately 18,000 vehicles) and is situated within a mixed commercial and residential area.

## LAYOUT

**FLOORPLAN** 

LOCATION

MAP