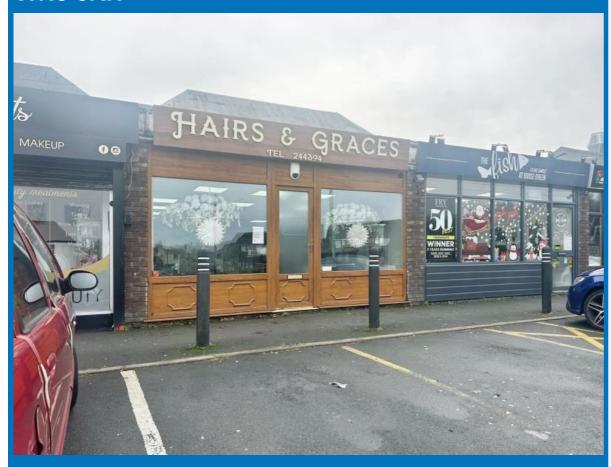

## Clapgate Lane Wigan WN3 6RN

# **SHOP TO LET**

632.00 sqft (58.71 sqm)

RENT

£888.34 Monthly

To View Contact: Trish Zielinska trish@toletwigan.co.uk 01942 734748 www.toletwigan.co.uk

### **Property Highlights**

- Prime Location Within Established Parade
- Busy Road Daily Traffic Count 4000
- · Customer Parking at the Front

#### **Description**

Grade A 630 SQ FT Retail premise, traded as a hairdressers for 25 years. Comprises of large shop windows, open plan shop/ salon floor, beauty room/ office, kitchen, WC and rear access. Viewing a must, units with in the parade rarely available.

#### Location

Situated on a busy road in a residential area, the unit is within a popular shopping parade and benefits from excellent visibility and footfall. With neighbouring businesses such as Greenhalgh's, Morrisons and busy takeaways, this location offers a prime opportunity for retailers. The site has excellent transport links and a strong local community.