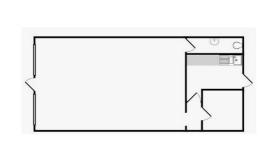

## **Description**

Grade A 630 SQ FT Retail premise, traded as a hairdressers for 25 years. Comprises of large shop windows, open plan shop/ salon floor, beauty room/ office, kitchen, WC and rear access. Viewing a must, units with in the parade rarely available.

- £10.660 Per Annum
- Rateable value of £7700: qualifies for full small business rates relief
- Lease Term: Lease assignment (Premium Applicable)
- No Vat

#### Location

Situated on a busy road in a residential area, the unit is within a popular shopping parade and benefits from excellent visibility and footfall. With neighbouring businesses such as Greenhalgh's, Morrisons and busy takeaways, this location offers a prime opportunity for retailers. The site has excellent transport links and a strong local community.

### Layout