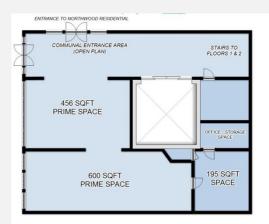

01204 282 122 www.toletbolton.co.uk



### **Property Highlights**

- Prominent Visible Position
- High-Traffic: 16,000+ Passing Daily
- Ready to Move in Condition

## Description

Spacious, open-plan office or retail unit with a mezzanine level set on a very busy main road . Equipped with modern amenities including a private kitchen, toilet, and shower. 24/7 CCTV surveillance and secure access. Ideal for a wide range of businesses. Free meeting room available.

- Size:1250 sqft
- Rent: £1399 PCM
- VAT: At the prevailing rate
- Service charge included in the rent

# Location

Set within Bolton Town Centre and just a brief walk of both Bolton Train Station and the new bus depot, Marsden Road is an ideal location for all business types, with high visibility and passing traffic.

### Layout