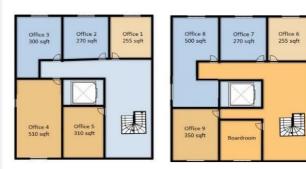

.uk



## **Property Highlights**

- Flexible Terms or Incentives Available
- 24 hour access
- Utilities Included

## **Description**

Gorgeous spacious offices on the 2nd floor with loads of light available in a sympathetically refurbished building, retaining many original features. The offices have private intercoms, communal facilities, and 24hr access. All uses considered, but perfect for a professional office looking for a base in Bolton Centre.

- £425 PCM
- Service charge & Building Insurance included in the rent
- Flexible Terms
- Vat at prevailing rate

### Location

Set within Bolton Town Centre and just a brief walk of both Bolton Train Station and the new bus depot, Marsden Road is an ideal location for all business types, with high visibility and passing traffic.

### Layout