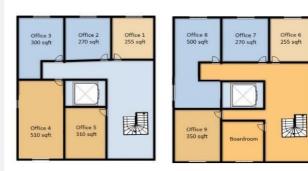

k



## **Property Highlights**

- Flexible Terms or Incentives Available
- 24 hour access
- Utilities Included

## **Description**

Gorgeous spacious offices on the 2nd floor with loads of light available in a sympathetically refurbished building, retaining many original features. The offices have private intercoms, communal facilities, and 24hr access. All uses considered, but perfect for a professional office looking for a base in Bolton Centre.

- £425 PCM
- Service charge & Building Insurance included in the rent
- Flexible Terms
- Vat at prevailing rate

#### Location

Set within Bolton Town Centre and just a brief walk of both Bolton Train Station and the new bus depot, Marsden Road is an ideal location for all business types, with high visibility and passing traffic.

#### Layout