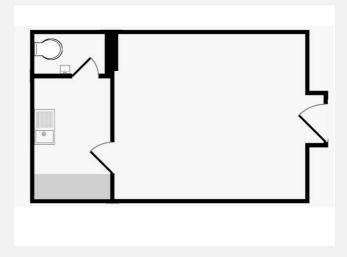

### **Property Highlights**

- Fronting Brown Street North
- Self Contained Professional Space
- Ground Floor Office / Retail Unit

#### **Description**

Ground floor unit with kitchen, storage and WC. Unit 1G is within a parade of retail units and would make a fabulous office, treatment salon or any commercial use requiring a smart professional space.

- Rent: 495 PCM With no Service Charge, VAT or BI
- Term: Negotiable Lease Terms
- Rateable value: £2,600 Non-Payable with Small Business Rates Relief

#### Location

Brown Street North is located in Leigh town centre, just of Bradshawgate, one of the main shopping streets. This versatile retail / office premises are in a beautiful building surrounded by high-end flats and close proximity to all the town centre amenities.

#### Layout