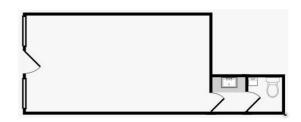

rter Unit
- Energy Efficient Design

## **Description**

Stylish and affordable retail unit, ready to move into. The self-contained unit has an electric roller shutter, large windows, versatile shop floor, kitchenette and WC. Perfect for new business or those looking for a town centre retail presence without a high price tag.

- Rent: 495 PCM With no Service Charge, VAT or BI
- Term: Negotiable Lease Terms
- Rateable value: £2,750 Non-Payable with Small Business Rates Relief

## Location

Lord Street is located in Leigh town centre, just of Bradshawgate, one of the main shopping streets. This versatile retail / office premises are in a beautiful building surrounded by high-end flats and close proximity to all the town centre amenities and free parking. Great transport links.

#### Layout



Total Size 235 sq ft