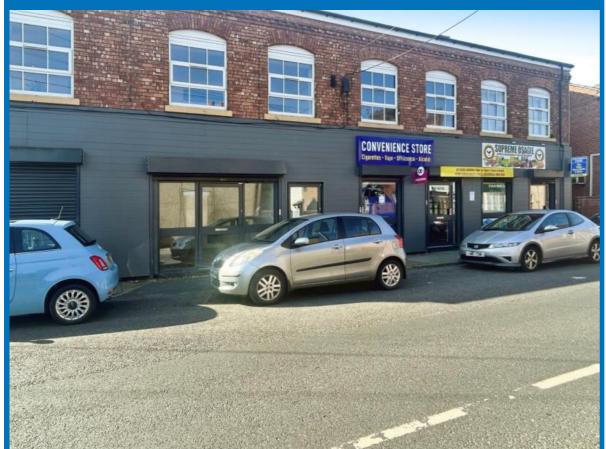

# Lord Street Leigh WN7 1DA

**SHOP TO LET** 235.00 sqft (21.83 sqm) **RENT** £495.00 Monthly

To View Contact: Trish Zielinska trish@toletwigan.co.uk 01942 734748 www.toletwigan.co.uk

## **Description**

Stylish and affordable retail unit, ready to move into. The self-contained unit has an electric roller shutter, large windows, versatile shop floor, kitchenette and WC. Perfect for new business or those looking for a town centre retail presence without a high price tag.

## Location

Lord Street is located in Leigh town centre, just of Bradshawgate, one of the main shopping streets. This versatile retail / office premises are in a beautiful building surrounded by high-end flats and close proximity to all the town centre amenities and free parking. Great transport links.