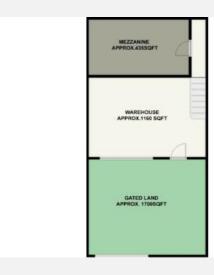

### **Property Highlights**

- 1595 sqft UNIT (MEZZANINE 435sqft)
- 1700sqft Gated Land
- Most Uses Considered

#### **Description**

Industrial unit with mezzanine and gated land available in Bickershaw area of Wigan. With most uses considered this gem wont last long on the market.

- Size: Approx 1160sqft Warehouse with 435sqft Mezzanine and 1700sqft Gated Land
- Rent: £1300 pcm
- Lease: Min 3 Years FR&I
- VAT: Currently Not Elected
- Service Charge and Building Insurance: 10%

### Layout