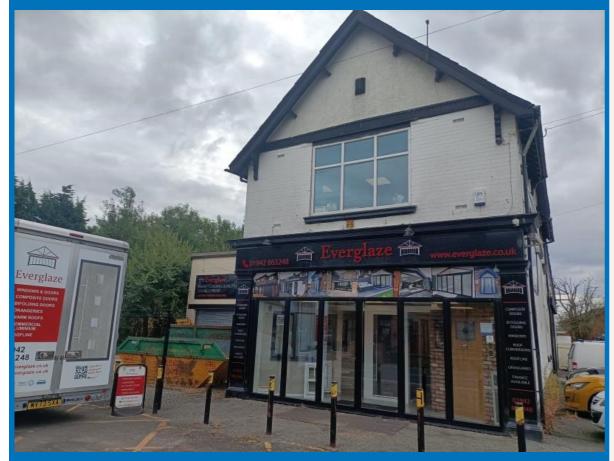

# Bickershaw Lane Wigan WN2 5TU

**SHOP TO LET** 660.00 sqft (61.32 sqm) **RENT** £750.00 Monthly

To View Contact: Trish Zielinska trish@toletwigan.co.uk 01942 734748 www.toletwigan.co.uk

## **Description**

Fantastic ground floor retail unit with back storage and office area fronting busy Bickershaw Lane. With large foldable front door this retail will suit great variety of businesses.

- Size: Approx. 660 sqft
- Rent: £750 pcm
- Lease term: Min 3 Years PR&I
- VAT: Currently not elected
- Service Charge: 10%
- Building Insurance: Included in Service Charge

## Location

510 Bickershaw Lane is situated on a busy main road running through a prominently residential area linking Wigan and Leigh. Ideally located to access the M6 and the northern motorway network