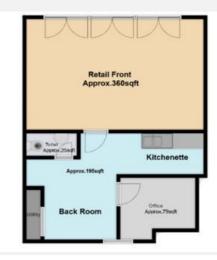

Monthly

To View Contact: Trish Zielinska trish@toletwigan.co.uk 01942 734748 www.toletwigan.co.uk



### **Property Highlights**

- 660sqft Retail with Office
- Self contained
- Fronting Busy Main Road

## **Description**

Fantastic ground floor retail unit with back storage and office area fronting busy Bickershaw Lane. With large foldable front door this retail will suit great variety of businesses.

- Size: Approx. 660 sqft
- Rent: £750 pcm
- Lease term: Min 3 Years PR&I
- VAT: Currently not elected
- Service Charge: 10%
- Building Insurance: Included in Service Charge

## Location

510 Bickershaw Lane is situated on a busy main road running through a prominently residential area linking Wigan and Leigh. Ideally located to access the M6 and the northern motorway network

#### Layout