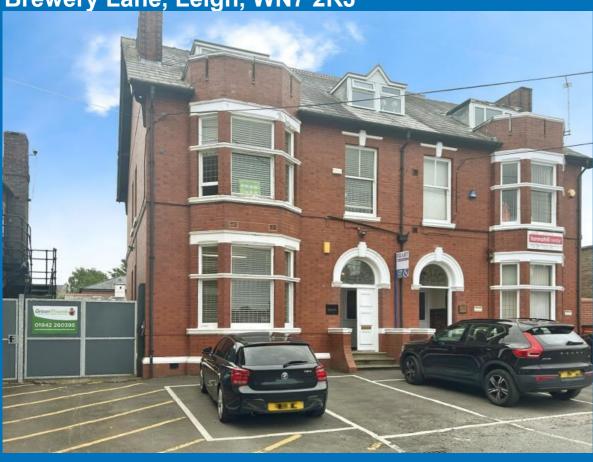

Inglestan
Brewery Lane, Leigh, WN7 2RJ

### **Description**

Inglestan a beautiful office building full of character and style. We have a fantastic versatile lower ground floor space available, perfect for ecommerce businesses or those wanting office and storage. This 750 sq. ft. area is configured into two offices, two storage rooms, and a reception area. Benefits from shared kitchen, bathroom and shower with parking available.

#### Location

Brewery Lane is conveniently located a few minutes from Leigh Town Centre and its amenities. This lovely street is surrounded by residential properties and local professional businesses. Excellent transport links and parking.