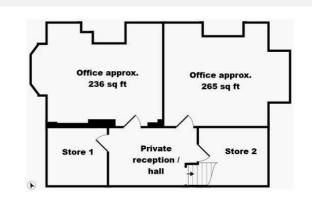

### **Description**

Inglestan a beautiful office building full of character and style. We have a fantastic versatile lower ground floor space available, perfect for ecommerce businesses or those wanting office and storage. This 750 sq. ft. area is configured into two offices, two storage rooms, and a reception area. Benefits from shared kitchen, bathroom and shower with parking available.

## Layout