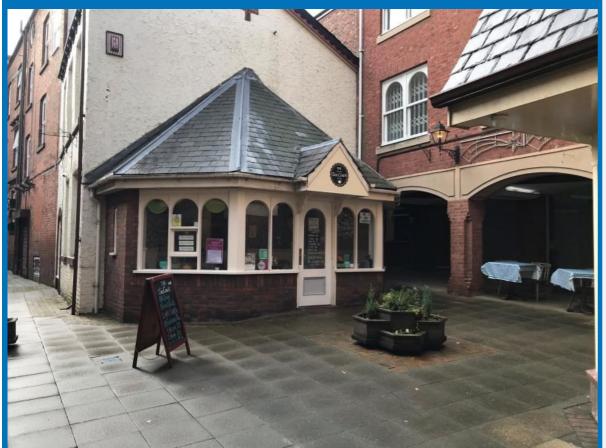

# **Description**

previously a cafe set over 2 floors all CCTV outside with secure shutters around the courtyard

- Rent: £670pcm a Month
- Size: 860 sqft
- VAT: At the prevailing rate (Currently 20%)
- Business Rates: Qualify for Full Small Business Rates Relief