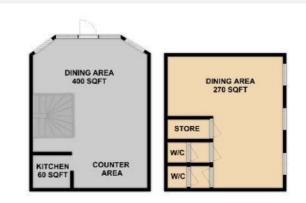

t (79.90 sqm) **RENT** £670.00 Monthly

To View Contact: Lola Hacking lola@toletbolton.co.uk 01204 282 122 www.toletbolton.co.uk



### **Property Highlights**

- Available Now
- · Previously a cafe
- Qualifies for Full Rates Relief

# **Description**

previously a cafe set over 2 floors all CCTV outside with secure shutters around the courtyard

- Rent: £670pcm a Month
- Size: 860 sqft
- VAT: At the prevailing rate (Currently 20%)
- Business Rates: Qualify for Full Small Business Rates Relief

Please note: the arcade runs set opening hours

## Location

Located right in the heart of Bolton Town Centre within a small arcade. There is loads of parking nearby as well as fantastic transport links within a few minutes walk. This site offers a town centre and village feel in one.

#### Layout