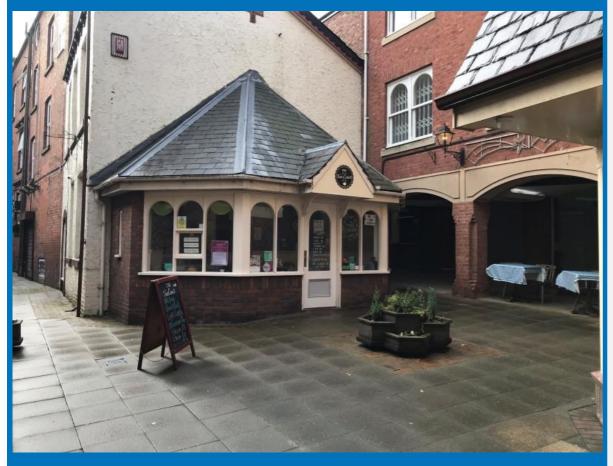

## St Andrews Court Mawdsley Street Bolton BL1 1LF

### **Property Highlights**

- Available Now
- Previously a cafe
- Qualifies for Full Rates Relief

### **Description**

previously a cafe set over 2 floors all CCTV outside with secure shutters around the courtyard

• Rent: £670pcm a Month

• Size: 860 sqft

• VAT: At the prevailing rate (Currently 20%)

• Business Rates: Qualify for Full Small Business Rates Relief

#### Location

Located right in the heart of Bolton Town Centre within a small arcade. There is loads of parking nearby as well as fantastic transport links within a few minutes walk. This site offers a town centre and village feel in one.