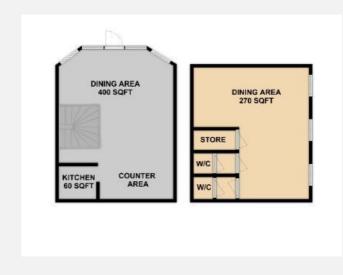

0 sqft (79.90 sqm)

RENT

£670.00 Monthly

To View Contact:
Lola
lola@toletbolton.co.uk
01204 282 122
www.toletbolton.co.uk



### **Property Highlights**

- Available Now
- Previously a cafe
- Qualifies for Full Rates Relief

### **Description**

previously a cafe set over 2 floors all CCTV outside with secure shutters around the courtyard

• Rent: £670pcm a Month

• Size: 860 sqft

• VAT: At the prevailing rate (Currently 20%)

• Business Rates: Qualify for Full Small Business Rates Relief

Please note: the arcade runs set opening hours

#### Location

Located right in the heart of Bolton Town Centre within a small arcade. There is loads of parking nearby as well as fantastic transport links within a few minutes walk. This site offers a town centre and village feel in one.

#### Layout