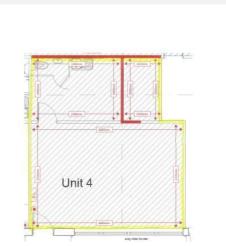

Premise
- Flexible space: All Uses Considered

#### **Description**

Rarely available self-contained GROUND FLOOR Retail / Office / Studio to rent in a very popular and well maintained business centre. All uses considered, perfect for customer facing service businesses or simply as a lovely work space for you & your employees. The unit has an electric shutter, storage area, kitchen & WC.

• Size: Approx. 575 SQ FT

• Rent: £750 per month

• Lease term: Min 3 Year

VAT: At the prevailing rate

• Service Charge: 10% of headline rent

#### Location

The Northern Diver building is located in the lovely and popular Appley Bridge. The site is a healthy mix of retail, light industrial, and office space, adjacent to Appley Bridge Train Station and just a few minutes from J27 of the M6

## Layout