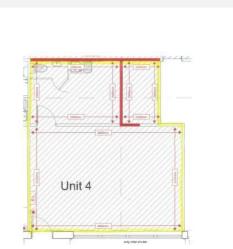

emise
- Flexible space: All Uses Considered

#### **Description**

Rarely available self-contained GROUND FLOOR Retail / Office / Studio to rent in a very popular and well maintained business centre. All uses considered, perfect for customer facing service businesses or simply as a lovely work space for you & your employees. The unit has an electric shutter, storage area, kitchen & WC.

• Size: Approx. 575 SQ FT

• Rent: £750 per month

· Lease term: Negotiable

• VAT: At the prevailing rate

• Service Charge: 10% of headline rent

#### Location

The Northern Diver building is located in the lovely and popular Appley Bridge. The site is a healthy mix of retail, light industrial, and office space, adjacent to Appley Bridge Train Station and just a few minutes from J27 of the M6

## Layout