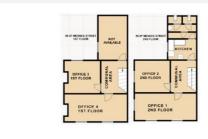

- Suite 2 2nd Floor
- Rent: £200pcm
- Size: 150sqft approx.
- · VAT: Currently not elected
- Term: Min 12 Months
- Inclusive of gas, electric, water, service charge, building insurance, business rates and cleaning of communal areas.

### Layout