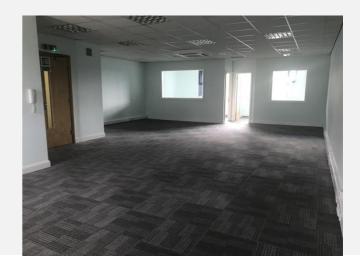

- Flexible Options Available
- Self Contained Smart Office
- Allocated parking Spaces

## **Description**

Professional self contained two storey office space with allocated parking.

The well presented unit comprised of open plan and manager offices, a kitchenette, DDA compliant WC, CAT 5 cabling, security & fire alarms and is perfect to move in to and get going.

- Rent: £1666.67 PCM
- VAT: At the prevailing rate
- Lease: Flexible Terms Available.

## Location

Beecham Court is a modern purpose built business park in a gateway position to Pemberton Business Park. Visable to the very busy A49 Warrington Road, which is one of the main routes into Wigan town centre. Benefiting from great transport links and just under two miles to both Junction 26 and 25 of the M6 motorway.

#### Layout