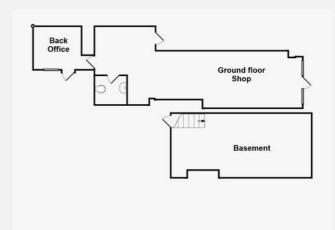

Size: Ground Floor 610 SQ FT with 400 SQ FT Basement

• Rent: £1000 Per Month

Lease Term: By Negotiation

### Layout