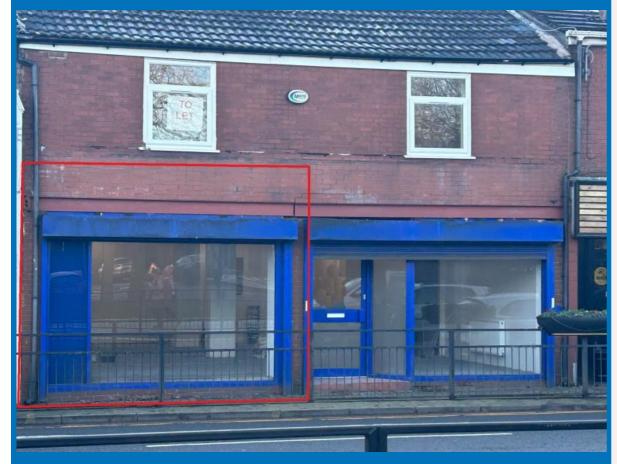

# Manchester Road Wigan WN2 2EA

# **SHOP TO LET**

550.00 sqft (51.10 sqm)

RENT

£700.00 Monthly

To View Contact:
Trish Zielinska
trish@toletwigan.co.uk
01942 734748
www.toletwigan.co.uk

### **Property Highlights**

- Fantastic Visibility for Your Business
- Within a Retail Parade
- New Shop Front

#### **Description**

Lovely bright shop currently undergoing refurbishment, the space will have a new shop front, an open plan shop floor, electric shutters, WC and rear access.

•Size: 550 SQ FT (51 SQ M) •VAT: N/A •Term: Minimum 3 Years •Usage: Class E