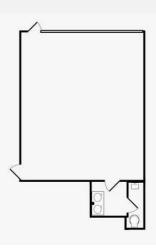

- Within a Retail Parade
- New Shop Front

#### **Description**

Lovely bright shop currently undergoing refurbishment, the space will have a new shop front, an open plan shop floor, electric shutters, WC and rear access.

•Size: 550 SQ FT (51 SQ M) •VAT: N/A •Term: Minimum 3 Years •Usage: Class E

•Rateable Value: TBC (qualifies • No Service Charge for small business rates relief) Building Insurance: TBC

#### Location

Fronting Manchester Road in Ince, this prominent retail space enjoys high passing traffic and a prime position within a parade, close to KFC and surrounded by thriving businesses. Situated in a densely populated area with parking, excellent bus links, and just minutes from the train station and Wigan town centre, making it convenient for customers and staff.

### Layout