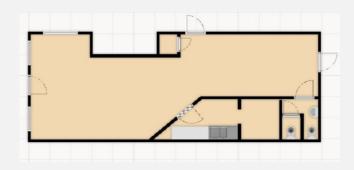

ly

To View Contact: Trish Zielinska trish@toletwigan.co.uk 01942 734748 www.toletwigan.co.uk



#### **Property Highlights**

- 775 sqft Ground Floor Unit
- High Street Retail Unit
- Town Centre Location

### Description

Approx. 775 sqft ground floor retail unit. 42 Market Street has been run successfully for the past few years as a 'Kings' arcade and would suit a variety of business.

Rent: £1250 pcm Size: 775 sqft (approx) VAT: At the prevailing rate of 20% Service Charge: 10% inclusive of building insurance

## Location

The property is located fronting the pedestrianised Market Street. The unit benefits from significant footfall as a result of its location on the main entrance to the town's Central Bus Station and opposite the entrance to The Galleries Shopping Centre.

#### Layout