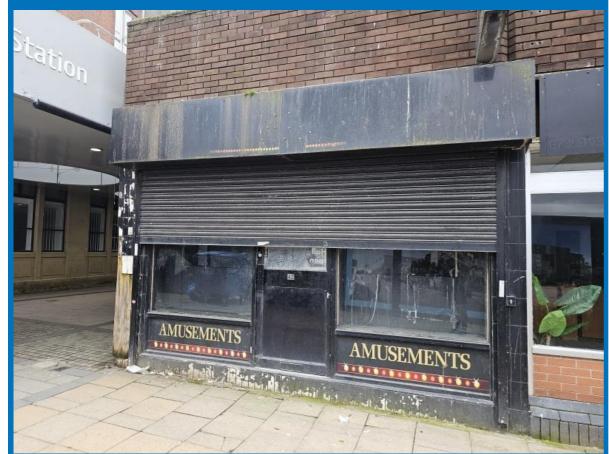

# Market Street Wigan WN1 1HX

**SHOP TO LET** 775.00 sqft (72.00 sqm) **RENT** £1,250.00 Monthly

To View Contact: Trish Zielinska trish@toletwigan.co.uk 01942 734748 www.toletwigan.co.uk

#### **Property Highlights**

- 775 sqft Ground Floor Unit
- High Street Retail Unit
- Town Centre Location

### Description

Approx. 775 sqft ground floor retail unit. 42 Market Street has been run successfully for the past few years as a 'Kings' arcade and would suit a variety of business.

Rent: £1250 pcm Size: 775 sqft (approx) VAT: At the prevailing rate of 20% Service Charge: 10% inclusive of building insurance

## Location

The property is located fronting the pedestrianised Market Street. The unit benefits from significant footfall as a result of its location on the main entrance to the town's Central Bus Station and opposite the entrance to The Galleries Shopping Centre.