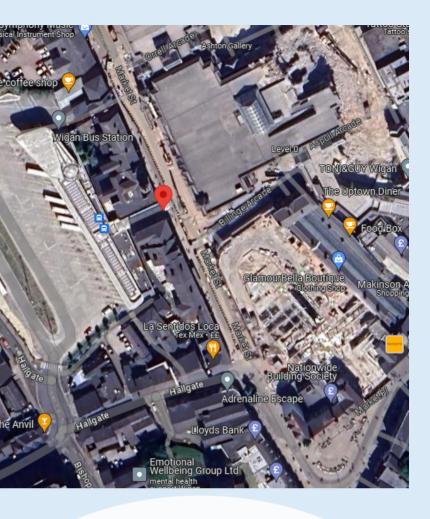

## THE PROPERTY IS LOCATED FRONTING THE PEDESTRIANISED MARKET STREET. THE PROPERTY BENEFITS FROM SIGNIFICANT FOOTFALL AS A RESULT OF ITS LOCATION ON THE MAIN ENTRANCE TO THE TOWN'S CENTRAL BUS STATION.