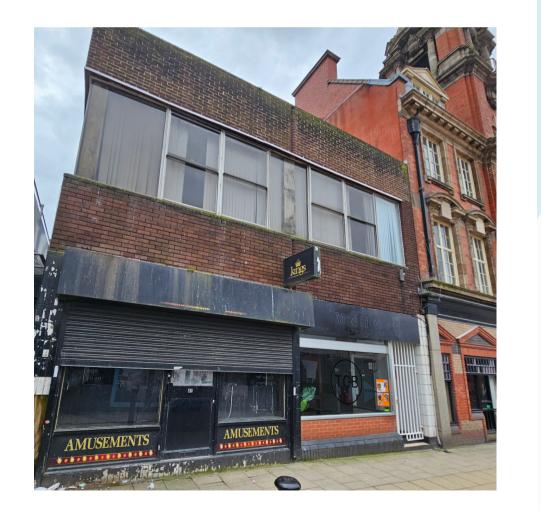

## THE PROPERTY IS LOCATED FRONTING THE PEDESTRIANISED MARKET STREET. THE PROPERTY BENEFITS FROM SIGNIFICANT FOOTFALL AS A RESULT OF ITS LOCATION ON THE MAIN ENTRANCE TO THE TOWN'S CENTRAL BUS STATION.