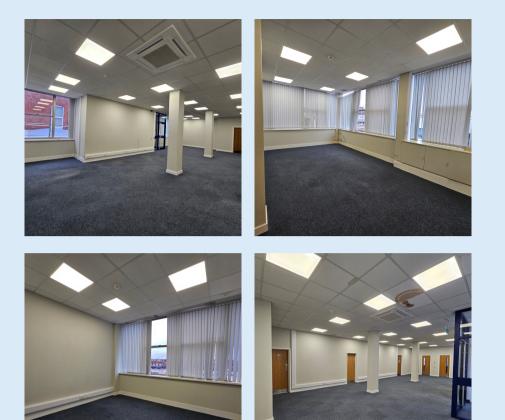

## 1 LEVER STREET, WIGAN WN1 1JJ

Self contained 1st floor office suites, offering approx.1725 SQ FT of space incorporating large open plan work area with 2 private offices, comms room, meeting room, kitchen and WC's. With private entrance right on the bus station doorstep for a great commute. All uses will be considered.