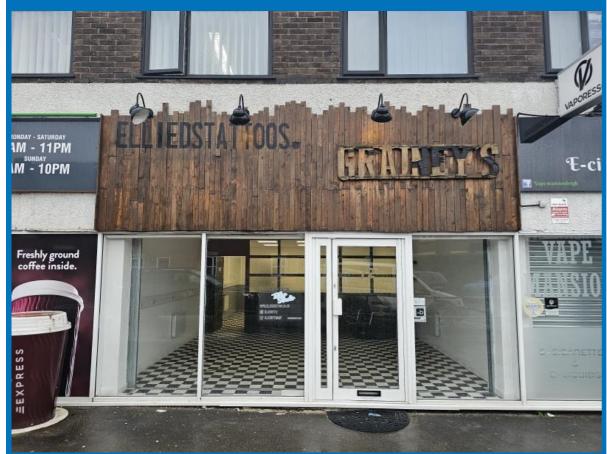

## **Property Highlights**

- 714 sqft Shop in Residential Area
- Next to Busy Convinience Store
- Most Uses Considered

### **Description**

Fantastic turn key retail property within a busy residential area. Previously used as tattoo and hairdressing studio, but most uses will be considered. Ideal for a new start up or as an extension to a existing business.