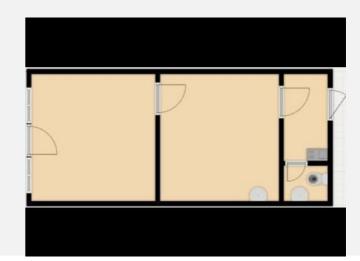

- 714 sqft Shop in Residential Area
- Next to Busy Convinience Store
- Most Uses Considered

### **Description**

Fantastic turn key retail property within a busy residential area. Previously used as tattoo and hairdressing studio, but most uses will be considered. Ideal for a new start up or as an extension to a existing business.

Size: 714 sqftRent: £800 pcm

Lease Term: 3 Years FR&I

VAT: Exempt

• Service Charge: 10%

• Building Insurance: approx. £35per month subject to premium renewal

#### Location

Holden House is set within a busy residential area, and close to Leigh Town Centre. The property is on the bus route and has both on and off-road parking. With retail units below and professional offices on the 1st Floor, the building is perfect for all types of businesses.

## Layout