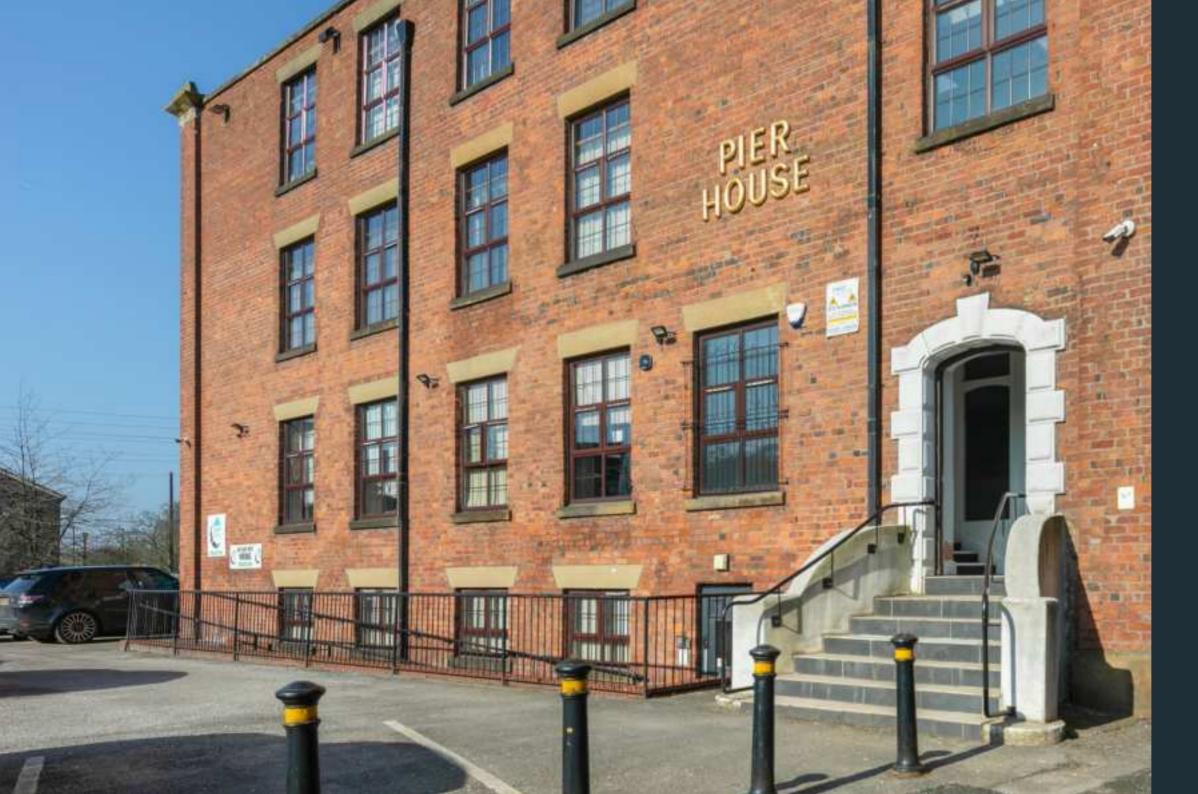

### Pier House

A vibrant multi-tenant office space.

Pier House sits prominently roadside and is a 4-storey mill lovingly transformed into a vibrant multi tenanted office space. This unique landmark property facing Wigan Pier blends historic charm with modern functionality, offering tenants character and convenience and offering investors a fully let property with potential for further imrpovement or redevelopment.

Formerly known as Pennyhurst Mill, Pier House stands as a testament to Wigan's rich industrial past. Built in the 1860s, it witnessed the rise and fall of several companies, including the Wigan Spinning Company, and even whispers suggest its use in sail production during the mid-20th century.