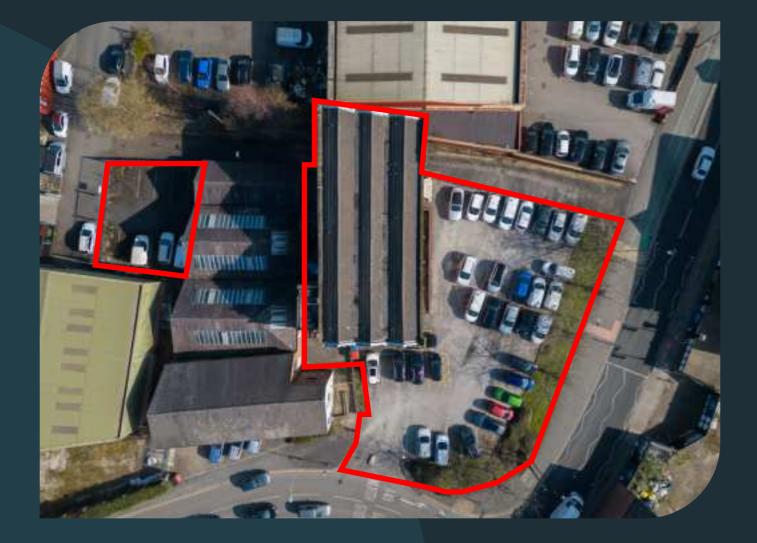

The site is 0.45 acre with the property comprising over 12,000 sq ft across 4 floors with land to the front used as a communal car park and a yard to the rear let out as parking to the ground floor tenant.

# Aerial View