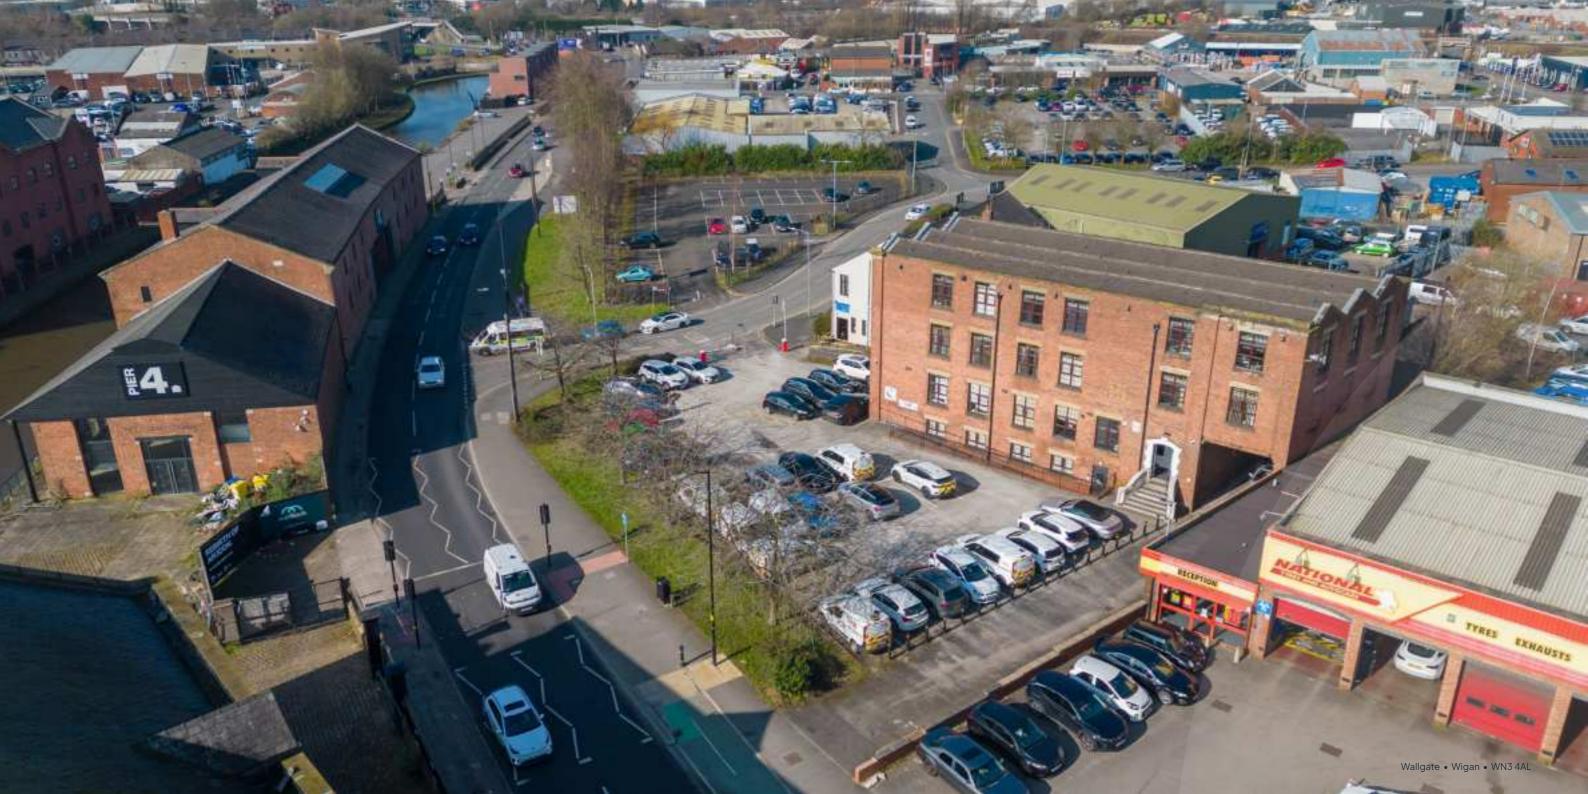

# Aerial View

The site is 0.45 acre with the property comprising over 12,000 sq ft across 4 floors with land to the front used as a communal car park and a yard to the rear let out as parking to the ground floor tenant.