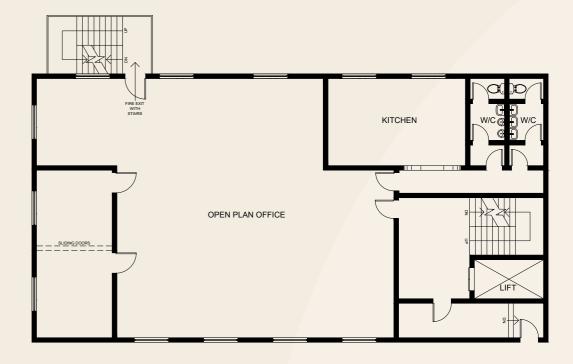

|

### Wigan Transport Links

A robust transportation network, including:

- Direct access to the M6 and M56 motorways via the A58: Provides seamless connection to major cities and business hubs across the North West.
- Frequent train services: Wigan Wallgate and Wigan North Western stations offer regular trains to Manchester, Liverpool, and beyond.
- Improved connectivity: Ongoing rail electrification projects promise even faster and more frequent train services in the future.
- Manchester Airport within easy reach: Located just 23 miles (37 km) away, Wigan provides convenient access to international travel and logistics opportunities.



# Aerial View



# Rear View





# Floor Plan

Lower Ground Floor



# Floor Plan



Ground Floor



# Floor Plan

First Floor



# Floor Plan



Second Floor



# Tenancy schedule



| Unit                              | Sqft | £ Per Sqft | Rental   | Tenant Name        | Start Date         | Term      | Break Option    | Туре    | Service Charge | Comments                                             |
|-----------------------------------|------|------------|----------|--------------------|--------------------|-----------|-----------------|---------|----------------|------------------------------------------------------|
| Lower Ground floor                | 2008 | £7.47      | £15,000  | Care choice        | 15th July 2022     | 3 years   | N/A             | Lease   | £4             | New agreement / in the building since 2016 - 7 years |
| Ground floor                      | 2100 | £