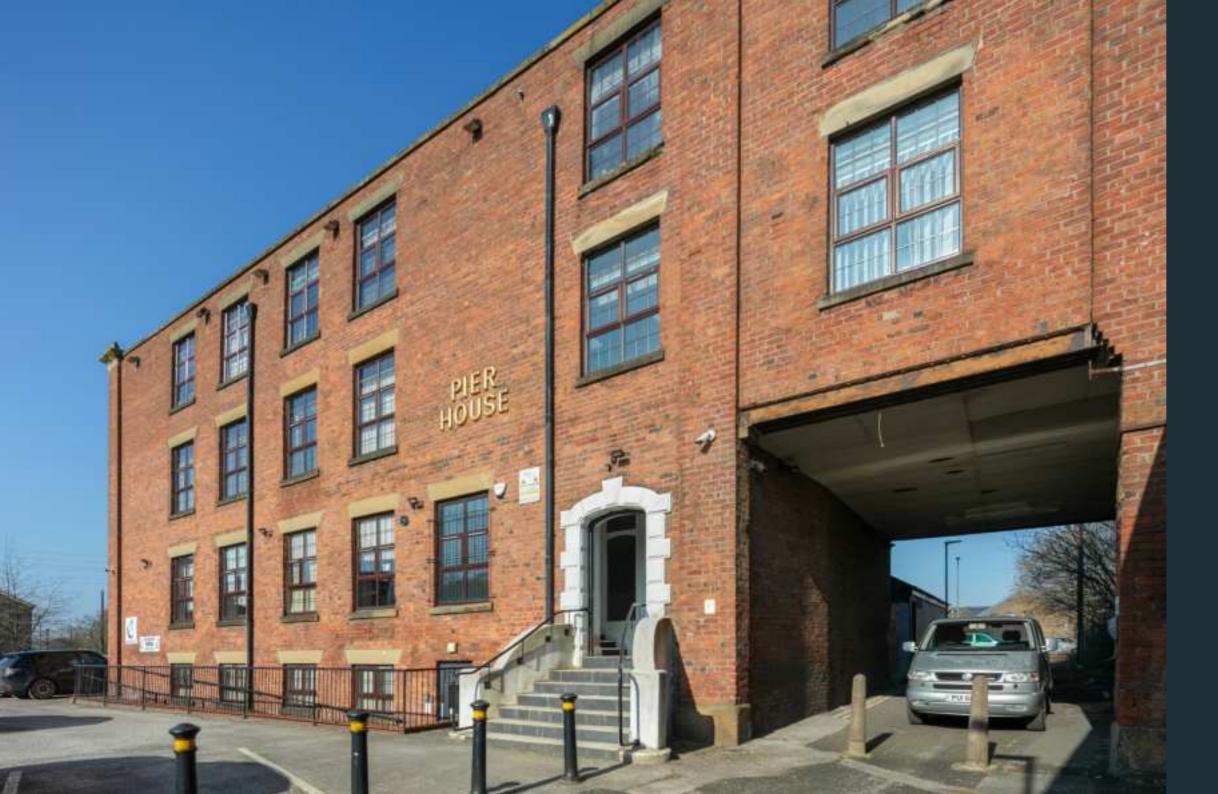

### Pier House

A vibrant multi-tenant office space.

Pier House sits prominently roadside and is a 4-storey mill lovingly transformed into a vibrant multi tenanted office space. This unique landmark property facing Wigan Pier blends historic charm with modern functionality, offering tenants character and convenience and offering investors a fully let property with potential for further imrpovement or redevelopment.

The site is 0.45 acre with the property comprising over 12,000 sq ft across 4 floors with land to the front used as a communal car park and a yard to the rear let out as parking to the ground floor tenant.

The building is well-maintained, has lift access to all floors and central heating throughout. Each floor has its own electricity supply and boasts dedicated toilets and kitchens.