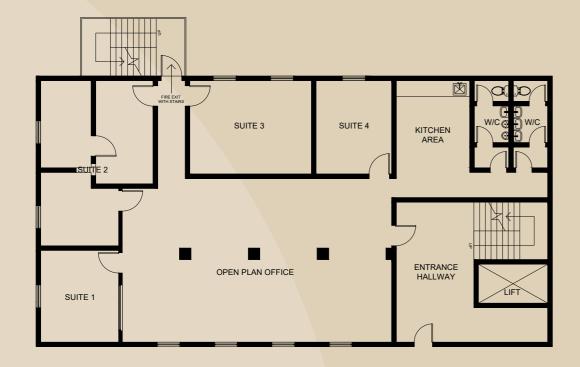

|

### Wigan Transport Links

A robust transportation network, including:

- Direct access to the M6 and M56 motorways via the A58: Provides seamless connection to major cities and business hubs across the North West.
- Frequent train services: Wigan Wallgate and Wigan North Western stations offer regular trains to Manchester, Liverpool, and beyond.
- Improved connectivity: Ongoing rail electrification projects promise even faster and more frequent train services in the future.
- Manchester Airport within easy reach: Located just 23 miles (37 km) away, Wigan provides convenient access to international travel and logistics opportunities.



# Aerial View



# Rear View





# Floor Plan

Lower Ground Floor



# Floor Plan



Ground Floor



# Floor Plan

First Floor



# Floor Plan



Second Floor



# Tenancy schedule



| Unit                              | Sqft | £ Per Sqft | Rental   | Tenant Name        | Start Date         | Term      | Break Option    | Туре    | Service Charge | Comments                                             |
|-----------------------------------|------|------------|----------|--------------------|--------------------|-----------|-----------------|---------|----------------|------------------------------------------------------|
| Lower Ground floor                | 2008 | £7.47      | £15,000  | Care choice        | 15th July 2022     | 3 years   | N/A             | Lease   | £4             | New agreement / in the building since 2016 - 7 years |
| Ground floor