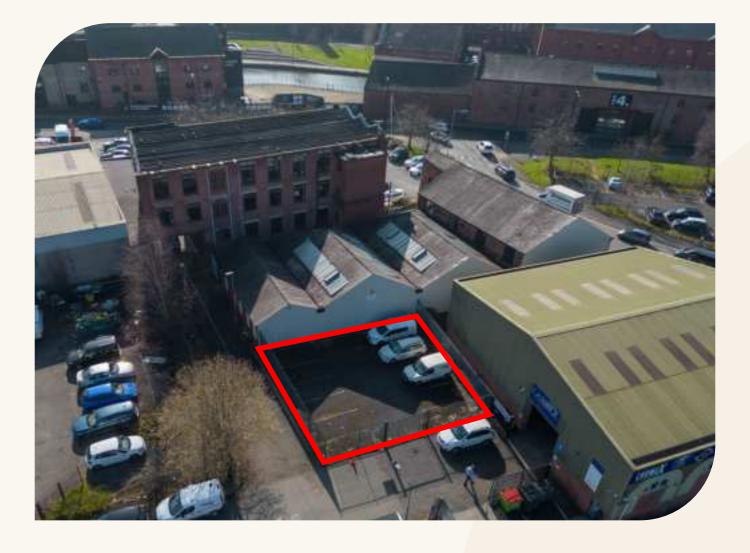

|

### Wigan Transport Links

A robust transportation network, including:

- Direct access to the M6 and M56 motorways via the A58: Provides seamless connection to major cities and business hubs across the North West.
- Frequent train services: Wigan Wallgate and Wigan North Western stations offer regular trains to Manchester, Liverpool, and beyond.
- Improved connectivity: Ongoing rail electrification projects promise even faster and more frequent train services in the future.
- Manchester Airport within easy reach: Located just 23 miles (37 km) away, Wigan provides convenient access to international travel and logistics opportunities.



# Aerial View



# Rear View





# Floor Plan

Lower Ground Floor



# Floor Plan



Ground Floor



# Floor Plan

First Floor



# Floor Plan



Second Floor



# Tenancy schedule



| Unit                              | Sqft | £ Per Sqft | Rental   | Tenant Name        | Start Date         | Term      | Break Option    | Туре    | Service Charge | Comments                                             |
|-----------------------------------|------|------------|----------|--------------------|--------------------|-----------|-----------------|---------|----------------|------------------------------------------------------|
| Lower Ground floor                | 2008 | £7.47      | £15,000  | Care choice        | 15th July 2022     | 3 years   | N/A             | Lease   | £4             | New agreement / in the building s