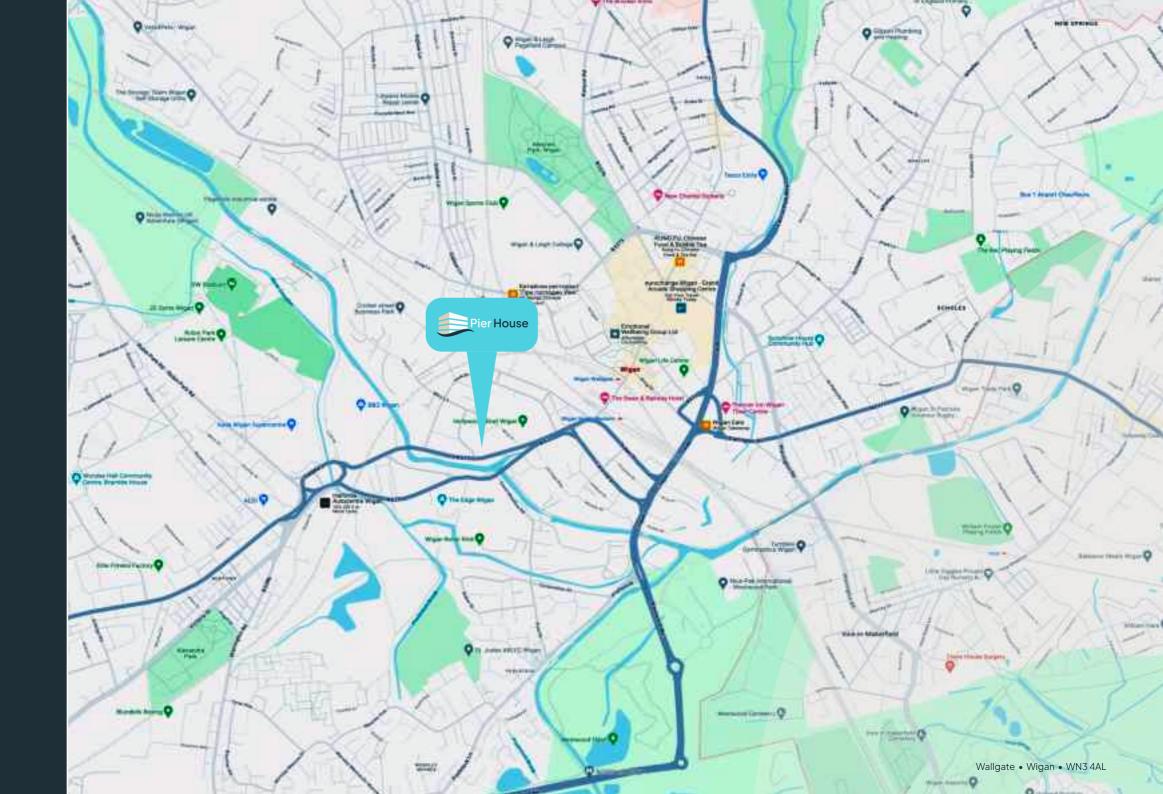

### Wigan Transport Links

A robust transportation network, including:

- Direct access to the M6 and M56 motorways via the A58: Provides seamless connection to major cities and business hubs across the North West.
- Frequent train services: Wigan Wallgate and Wigan North Western stations offer regular trains to Manchester, Liverpool, and beyond.
- Improved connectivity: Ongoing rail electrification projects promise even faster and more frequent train services in the future.
- Manchester Airport within easy reach: Located just 23 miles (37 km) away, Wigan provides convenient access to international travel and logistics opportunities.