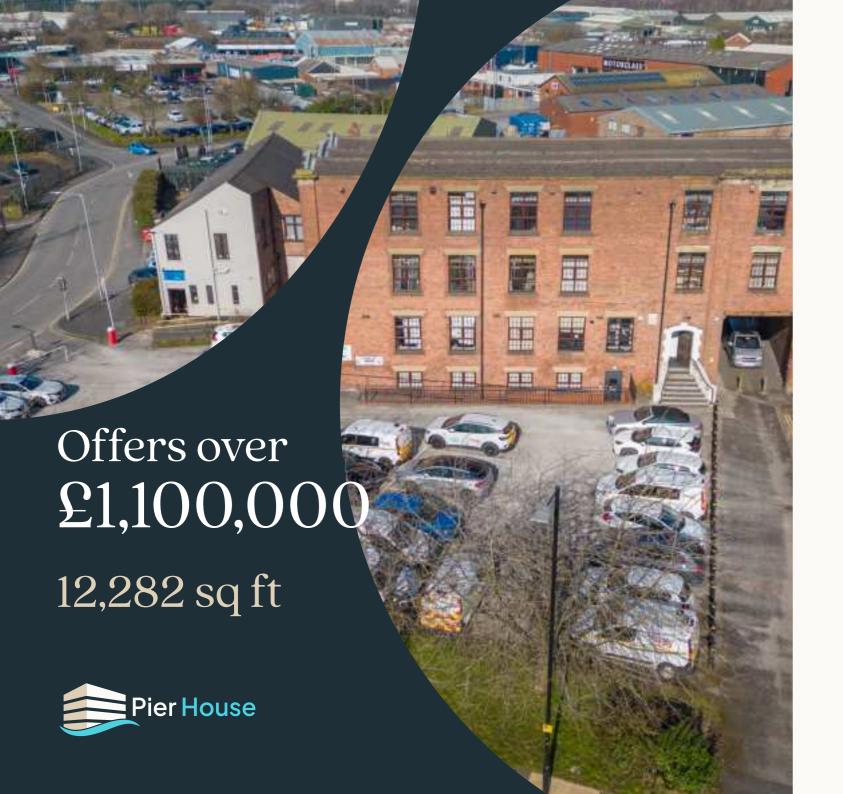

The site is 0.45 acre with the property comprising over 12,000 sq ft across 4 floors with land to the front used as a communal car park and a yard to the rear let out as parking to the ground floor tenant.

#### **VAT**

The property is elected for VAT and it is the intention to treat this transaction as a Transfer of a Going Concern.

Offers over £1,100,000

Instant income with reliable rental yield of 9.24%

Unique blend of history, character, and modern potential