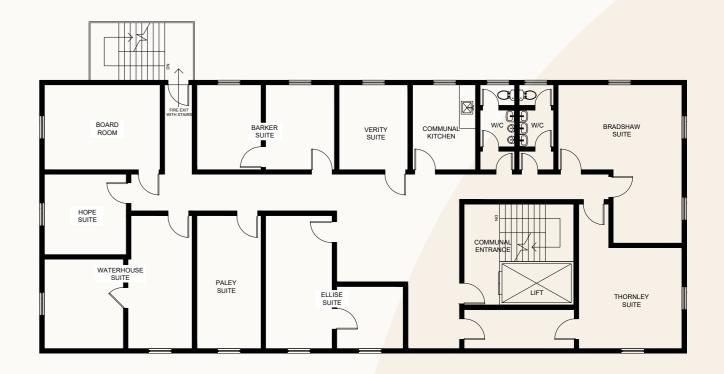

# Floor Plan

Lower Ground Floor

# Floor Plan

Ground Floor

# Floor Plan

First Floor

# Floor Plan

Second Floor

# Tenancy schedule

| Unit                              | Sqft | £ Per Sqft | Rental   | Tenant Name        | Start Date         | Term      | Break Option    | Туре    | Service Charge | Comments                                             |
|-----------------------------------|------|------------|----------|--------------------|--------------------|-----------|-----------------|---------|----------------|------------------------------------------------------|
| Lower Ground floor                | 2008 | £7.47      | £15,000  | Care choice        | 15th July 2022     | 3 years   | N/A             | Lease   | £4             | New agreement / in the building since 2016 - 7 years |
| Ground floor                      | 2100 | £10.00     | £21,000  | Network Rail       | 20th October 2022  | 3 years   | 18th month      | Lease   | £4 (capped £5) | New agreement in the building since 2017 - 6 years   |
| Suite la & lb                     | 600  | £16.67     | £10,000  | Caring connections | 28th January 2022  | 6 months  | 1 month rolling | Licence | Included       |                                                      |
| Suite 2                           | 305  | £14.21     | £5,200   | My Care My Home    | 1st February 2018  | 12 months | 1 month rolling | Licence | Included       | Initally one office and expanded                     |
| Suite 3a                          | 160  | £16.25     | £3,120   | My Care My Home    | 5th March 2020     | 6 months  | 1 month rolling | Licence | Included       | Room used for staff training                         |
| Suite 3b                          | 140  | £10.71     | £1,800   | Caring Connections | 28th February 2022 | 6 months  | 1 month rolling | Licence | Included       | Room used for staff training                         |
| Suite 4a,4b,5,6, Ellis & Thornley | 1145 | £16.07     | £18,400  | Northern Trains    | 1st October 2020   | 6 months  | 1 month rolling | Licence | Included       | Rolling licence                                      |
| Suite 7                           | 130  | £23.08     | £3,000   | Corpserve          | 1st July 2021      | 6 months  | 1 month rolling | Licence | Included       | Used as a postal address / virtual office            |
| Suite 8                           | 90   | £13.33     | £1,200   | My Care My Home    | 1st June 2021      | 6 months  | 1 month rolling | Licence | Included       |                                                      |
| Waterhouse suite                  | 360  | £15.89     | £5,720   | To Let Wigan       | 1st February 2017  | 6 months  | 1 month rolling | Licence | Included       | In the building since 2014 9 years                   |
| Hope suite                        | 140  | £18.21     | £2,550   | Carmen Uniacke     | 1st November 2019  | 12 months | 1 month rolling | Licence | Included       |                                                      |
| Barker suite                      | 270  | £17.59     | £4,750   | Sean Moffat        | 24th July 2020     | 6 months  | 1 month rolling | Licence | Included       | wants more space ideally                             |
| Verity suite                      | 135  | £20.37     | £2,750   | Vacant             |                    |           |                 | Licence | Included       | previous tenant tattooist                            |
| Bradshaw suite                    | 270  | £14.81     | £4,000   | Commercially       | 7th October 2021   | 6 months  | 1 month rolling | Licence | Included       | In the building since 2014– 9 years                  |
| Paley suite                       | 200  | £24.00     | £4,800   | All Round Care Ltd | 16th January 2024  | 12 months | 1 month rolling | Licence | Included       |                                                      |
|                                   |      |            |          |                    |                    |           |                 |         |                |                                                      |
| Total                             | 8053 |            | £101,603 |                    |                    |           |                 |         |                |                                                      |