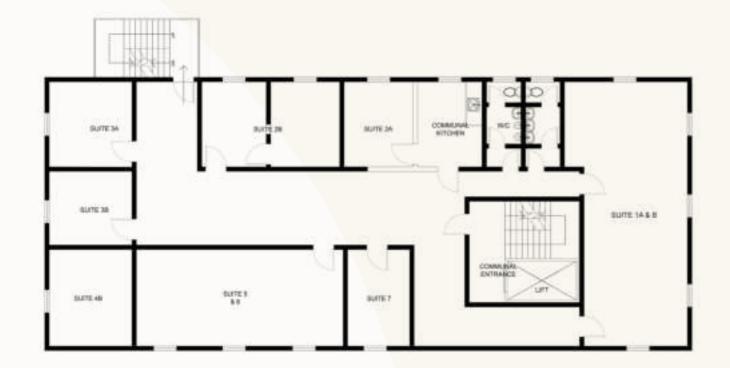

|

### Wigan Transport Links

A robust transportation network, including:

- Direct access to the M6 and M56 motorways via the A58: Provides seamless connection to major cities and business hubs across the North West.
- Frequent train services: Wigan Wallgate and Wigan North Western stations offer regular trains to Manchester, Liverpool, and beyond.
- Improved connectivity: Ongoing rail electrification projects promise even faster and more frequent train services in the future.
- Manchester Airport within easy reach: Located just 23 miles (37 km) away, Wigan provides convenient access to international travel and logistics opportunities.



# Aerial View



# Rear View





# Floor Plan

Lower Ground Floor



# Floor Plan



Ground Floor



# Floor Plan

First Floor



# Floor Plan



Second Floor



# Tenancy schedule



| Unit                              | Sqft | £ Per Sqft | Rental   | Tenant Name        | Start Date         | Term      | Break Option    | Туре    | Service Charge | Comments                                             |
|-----------------------------------|------|------------|----------|--------------------|--------------------|-----------|-----------------|---------|----------------|------------------------------------------------------|
| Lower Ground floor                | 2008 | £7.47      | £15,000  | Care choice        | 15th July 2022     | 3 years   | N/A             | Lease   | £4             | New agreement / in the building since 2016 - 7 years |
| Ground floor                      | 2100 | £10.00     | £21,000  | Networ