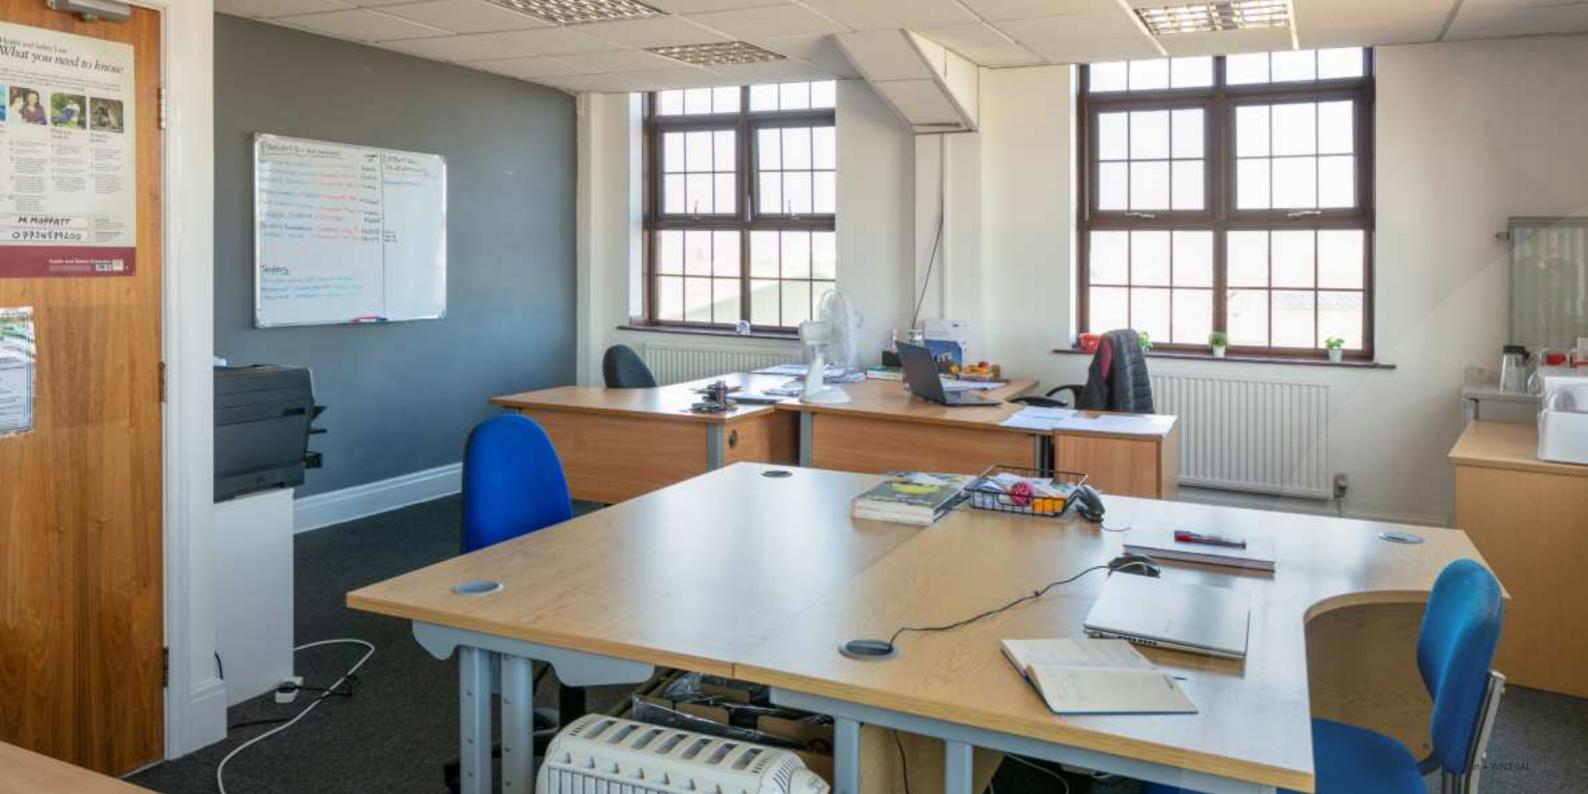

The building is well-maintained, has lift access to all floors and central heating throughout. Each floor has its own electricity supply and boasts dedicated toilets and kitchens.

#### Key Points:

- Ground Floor and Lower
  Ground: Each floor is let to
  an individual tenant on a Full
  Repairing and Insuring (FRI)
  lease with service charge.
  Both these tenants have been
  in situ for over 6 years.
- First and Second Floors:
   Designed for flexibility, these floors boast 17 modern, all-inclusive office suites let to 9 tenants.