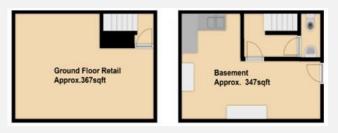

oletwigan.co.uk 01942 734748 www.toletwigan.co.uk



### **Property Highlights**

- Ground Floor Retail with Basement
- Town Centre Location
- All Uses Considered

## Description

- A great self-contained retail space available now. The unit has an open plan retail area along with store/ stock room, kitchen, and WC in Basement. All uses considered but perfect for a small business wanting visibility and presence.
- Rental: £750 a month
- Rates: Qualifies for small rates relief
- No Vat or Service Charge

## Location

Located in the heart of Leigh town Centre and just to the side of Bradshawgate, a busy pedestrian shopping street. The property is close to transport links and surrounded by national retail operators, Home bargains, Newlook, Santander, and other local businesses.

#### Layout