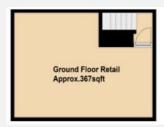

## Layout

### **Property Highlights**

- Ground Floor Retail with Basement
- Town Centre Location
- All Uses Considered

### **Description**

A great self-contained retail space available now. The unit has an open plan retail area along with store/ stock room, kitchen, and WC in Basement. All uses considered but perfect for a small business wanting visibility and presence.