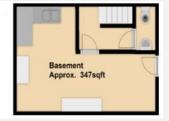

## Layout

### **Property Highlights**

- Ground Floor Retail with Basement
- Town Centre Location
- All Uses Considered

### **Description**

A great self-contained retail space available now. The unit has an open plan retail area along with store/ stock room, kitchen, and WC in Basement. All uses considered but perfect for a small business wanting visibility and presence.