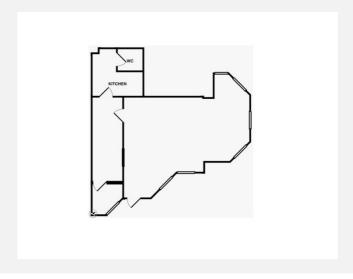

uk 01204 282 122 www.toletbolton.co.uk



#### **Property Highlights**

- Rental Only £500 a month
- Lots of Window Space
- Town Centre Location

#### **Description**

Lovely retail unit approx. 430 SQ FT within St Andrews Court with absolutely loads of shop windows. The shop has been a jewellers for a long time but would suit any retail or service business.

- £500 a month rental
- Vat: At Prevailing Rate (currently 20%)
- Negotiable Terms
- · Qualifies for Full Business Rates Relief

Please note: The shopping arcade has set opening hours

#### Location

Located right in the heart of Bolton Town Centre within a small arcade. There is loads of parking nearby as well as fantastic transport links within a few minutes walk. This site offers a town centre and village feel in one.

### Layout