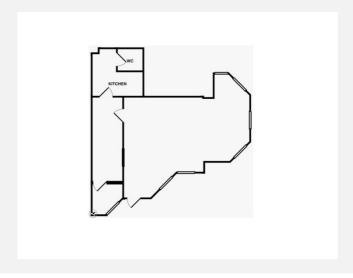

uk
01204 282 122
www.toletbolton.co.uk



#### **Property Highlights**

- Rental Only £500 a month
- Lots of Window Space
- Town Centre Location

#### **Description**

Lovely retail unit approx. 430 SQ FT within St Andrews Court with absolutely loads of shop windows. The shop has been a jewellers for a long time but would suit any retail or service business.

- £500 a month rental
- Vat: At Prevailing Rate (currently 20%)
- Negotiable Terms
- · Qualifies for Full Business Rates Relief

Please note: The shopping arcade has set opening hours

#### Location

Located right in the heart of Bolton Town Centre within a small arcade. There is loads of parking nearby as well as fantastic transport links within a few minutes walk. This site offers a town centre and village feel in one.

### Layout