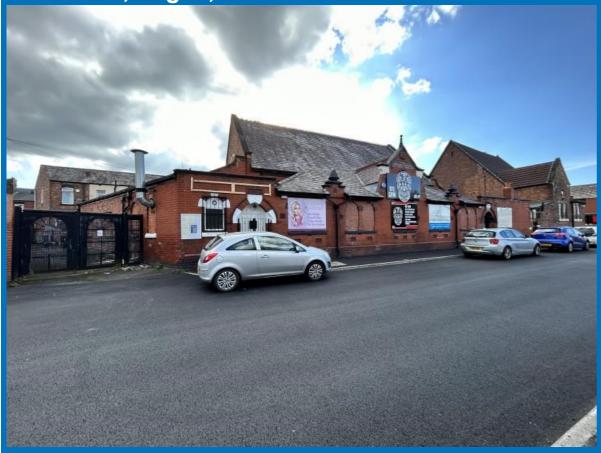

## Norfolk St, Wigan, WN5 9BJ

#### Location

This former Bethel Independent Sunday School, now operating as a Gym and Fitness Centre, is located in popular area of Newtown. Set between Ormskirk Road and Warrington Road for easy access to Town Centre and Motorway Links. Right on the doorstep of the Alexandra Park.