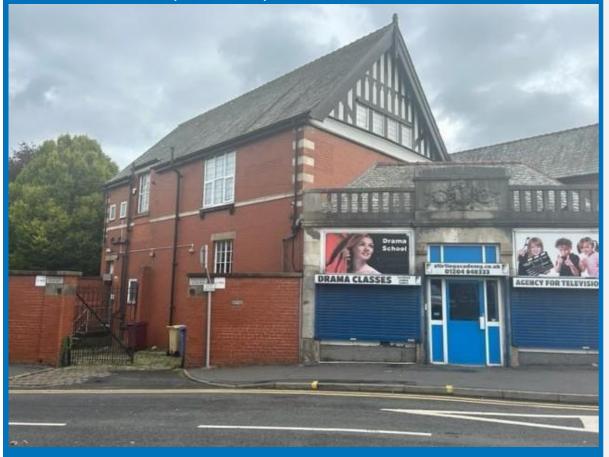

# Halliwell Road, Bolton, BL1 8AN

### **Description**

Large self contained first floor offices with a large open area, smaller offices and staff facilities. All uses considered but perfect base for busy office convenient for staff.

• Size: Approx. 1100sqft

#### Location

Located on Halliwell Road just10 minutes from Bolton town center and transport hub. Perfect for you team with 24 hour private access on the bus route, close to motorway links and with on and off road parking. This will be available from August 2024