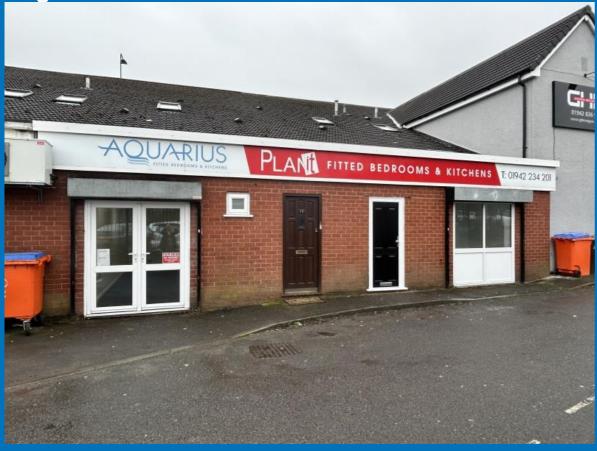

# Westbridge Mews Wigan WN1 1XN

SHOP FOR SALE

900.00 sqft (83.61 sqm) PRICE £150,000.00

To View Contact: Miriam Macdonald miriam@toletwigan.co.uk 01942 734748 www.toletwigan.co.uk

# **Description**

Fantastic ground floor unit available for let or sale. The retail /workshop / office space is self-contained, has facilities, water into the back room, retail front, storage and load of possibilities. Previously a Bike MOT/ workshop a subsequently kitchen & bathroom showroom. Perfect for owner occupier.

## Location

Located just minutes away from Wigan Town Centre on the corner of A49 and Darlington Street, this unit has great visibility and accessibility. With parking just outside, great transport links within 5 mins walking distance and close to the motorway network perfect for customers to drop-in and drop-off.