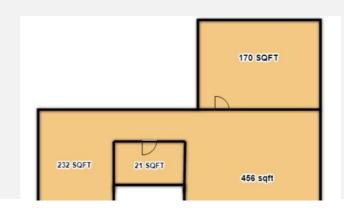

n
- Great Visible from the A49

# **Description**

Fantastic ground floor unit available for let or sale. The retail /workshop / office space is self-contained, has facilities, water into the back room, retail front, storage and load of possibilities. Previously a Bike MOT/ workshop a subsequently kitchen & bathroom showroom. Perfect for owner occupier.

- £900 a month rental or £150,000 sale
- Circa 900 sq ft
- No Vat
- Qualifies for small business rates relief.

## Location

Located just minutes away from Wigan Town Centre on the corner of A49 and Darlington Street, this unit has great visibility and accessibility. With parking just outside, great transport links within 5 mins walking distance and close to the motorway network perfect for customers to drop-in and drop-off.

#### Layout